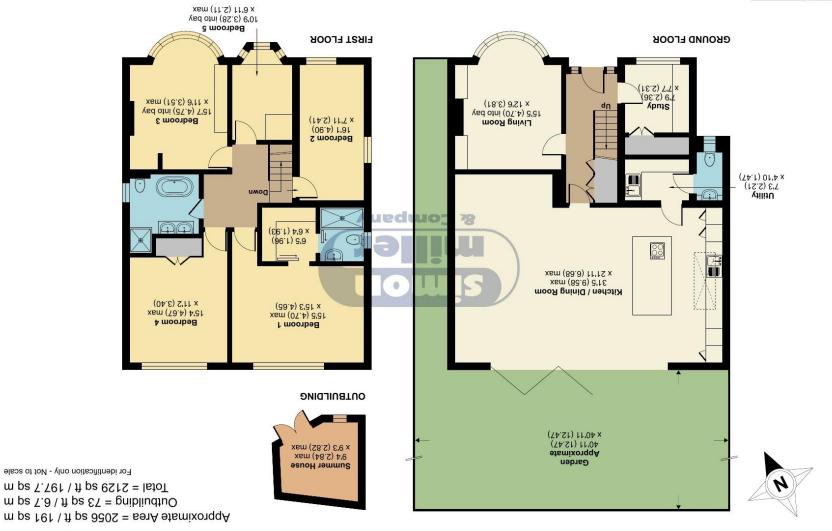

## Ashford Road, Bearsted, Maidstone, ME14

Floor plan produced in accordance with RICS Property Measurement Standards incorporating International Property Measurement Standards (IPMS2 Residential). © nichecom 2023. Produced for Simon Miller & Company. REF: 1028386

On the ground floor you have a generous hallway with built in under stairs storage, leading on one side to a reception room and the other side an office. The end of the hallway leads to the stunning open plan Kitchen/Dining/Family room space which covers the width of the property with bi fold doors leading to the rear garden. This room also benefits from underfloor heating and leads to a utility room and downstairs WC.

The first floor has five good size bedrooms and modern family bathroom with underfloor heating. The master suite has a walk-in dressing room and ensuite shower room, complete with underfloor heating and a heated

Outside, to the front there is off street parking for several vehicles and to the rear there is a large patio area with the remainder laid to lawn with a lovely summer house at the bottom of the garden.