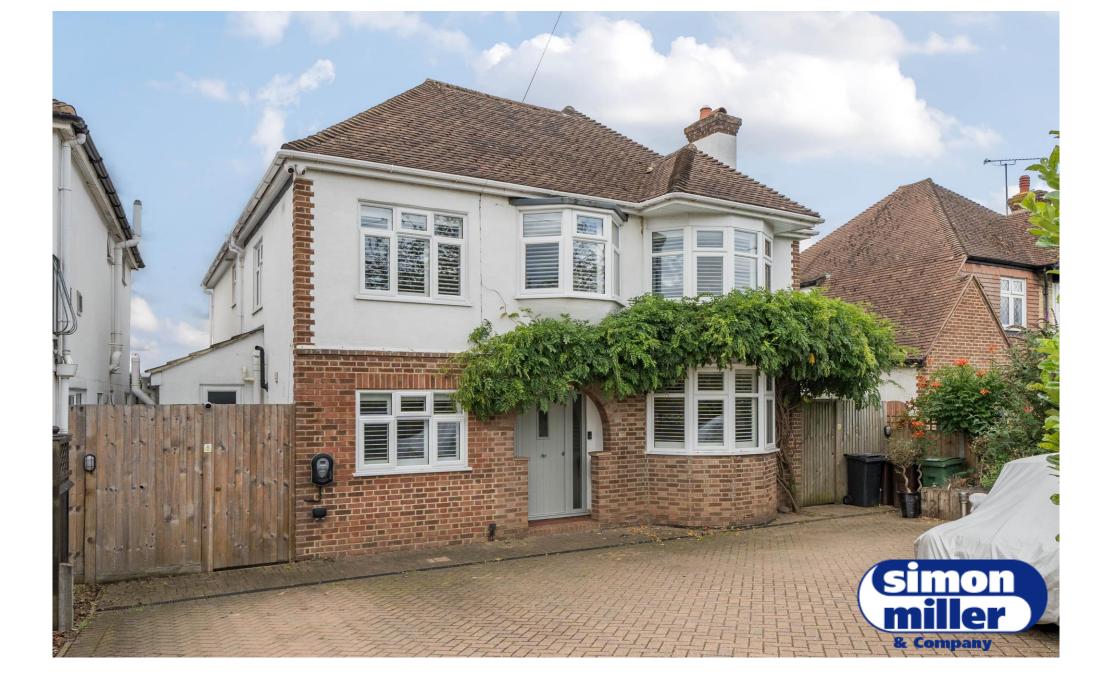

An attractive detached double fronted house, situated in a convenient position set well back from the Ashford Road, benefiting from a secluded south facing garden. The property benefits from a double storey rear extension spanning the width of the home to provide generous accommodation throughout. The Home is presented in outstanding order and offers a real mix of character combined with every day luxuries.

On the ground floor you have a generous hallway with built in under stairs storage, leading on one side to a reception room and the other side an office. The end of the hallway leads to the stunning open plan Kitchen/Dining/Family room space which covers the width of the property with bi fold doors leading to the rear garden. This room also benefits from underfloor heating and leads to a utility room and downstairs WC.