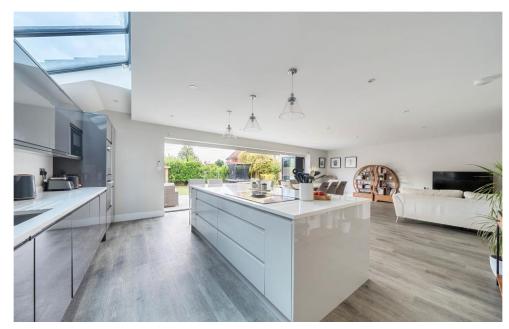

On the ground floor you have a generous hallway with built in under stairs storage, leading on one side to a reception room and the other side an office. The end of the hallway leads to the stunning open plan Kitchen/Dining/Family room space which covers the width of the property with bi fold doors leading to the rear garden. This room also benefits from underfloor heating and leads to a utility room and downstairs WC.