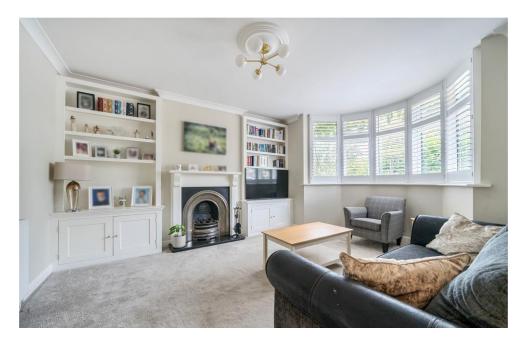

On the ground floor you have a generous hallway with built in under stairs storage, leading on one side to a reception room and the other side an office. The end of the hallway leads to the stunning open plan Kitchen/Dining/Family room space which covers the width of the property with bi fold doors leading to the rear garden. This room also benefits from underfloor heating and leads to a utility room and downstairs WC.