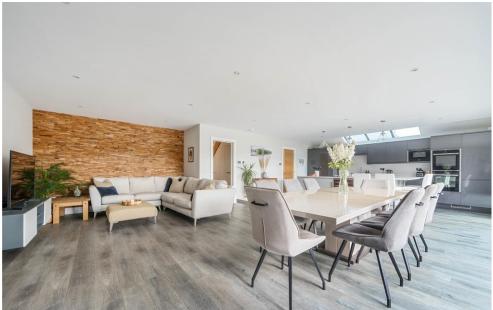

On the ground floor you have a generous hallway with built in under stairs storage, leading on one side to a reception room and the other side an office. The end of the hallway leads to the stunning open plan Kitchen/Dining/Family room space which covers the width of the property with bi fold doors leading to the rear garden. This room also benefits from underfloor heating and leads to a utility room and downstairs WC.