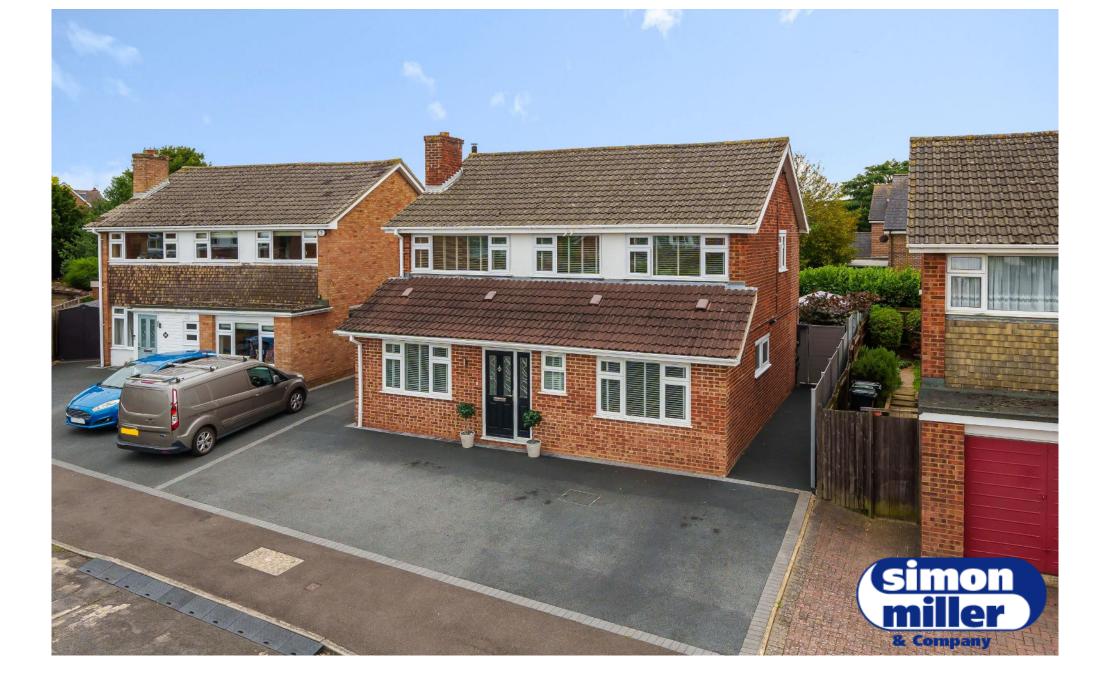

## 36 BROADOAK AVENUE, MAIDSTONE, ME15 6DL

This fabulous family home has been extended by the current owners to provide spacious and versatile living accommodation. You are welcomed into a large hallway leading to three reception rooms one of which could be used as a bedroom, ideal for elderly relatives and extra visitors! The large sitting room has a cosy open fireplace with log burning stove and French doors opening out to the garden. To the side is a dining room with French doors leading to a spacious kitchen.

The driveway to the front has parking for several vehicles.

Located in a highly desirable road within the popular area of Loose known for its stunning walks, excellent schools and local amenities this lovely family home offers excellent lifestyle living.