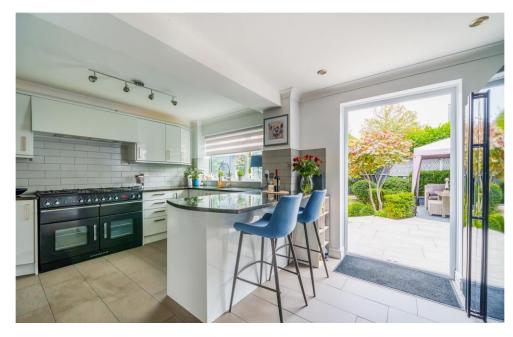

This fabulous family home has been extended by the current owners to provide spacious and versatile living accommodation. You are welcomed into a large hallway leading to three reception rooms one of which could be used as a bedroom, ideal for elderly relatives and extra visitors! The large sitting room has a cosy open fireplace with log burning stove and French doors opening out to the garden. To the side is a dining room with French doors leading to a spacious kitchen.