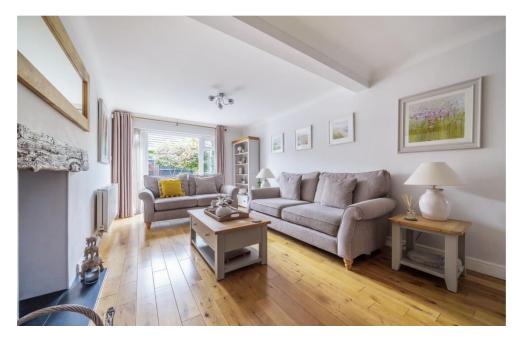

This fabulous family home has been extended by the current owners to provide spacious and versatile living accommodation. You are welcomed into a large hallway leading to three reception rooms one of which could be used as a bedroom, ideal for elderly relatives and extra visitors! The large sitting room has a cosy open fireplace with log burning stove and French doors opening out to the garden. To the side is a dining room with French doors leading to a spacious kitchen.