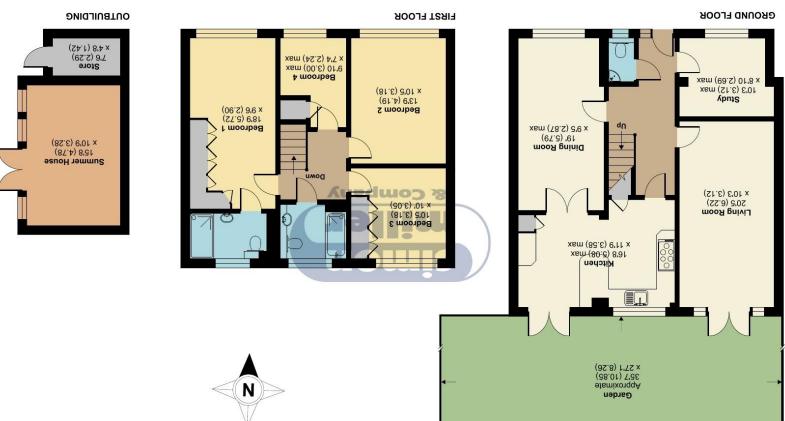

## Broadoak Avenue, Maidstone, ME15

Approximate Area = 1524 sq ft / 141.5 sq m

For identification only - Not to scale m ps  $6.931 \ / \$ l ps SST1 = IstoTm ps 4.81 \ II ps 891 = gnibliudtuO

TAKE A LOOK AT: WWW.SIMONMILLER.CO.UK

This fabulous family home has been extended by the current owners to provide spacious and versatile living accommodation. You are welcomed into a large hallway leading to three reception rooms one of which could be used as a bedroom, ideal for elderly relatives and extra visitors! The large sitting room has a cosy open fireplace with log burning stove and French doors opening out to the garden. To the side is a dining room with French doors leading to a spacious kitchen.

The first floor comprises four bedrooms, a family bathroom and an en suite to the master bedroom which also has a good sized dressing area.

The Landscaped garden is beautifully designed with various seating areas, a water feature and both patio and decked areas all complemented by raised flower beds with mature shrubs and bushes.