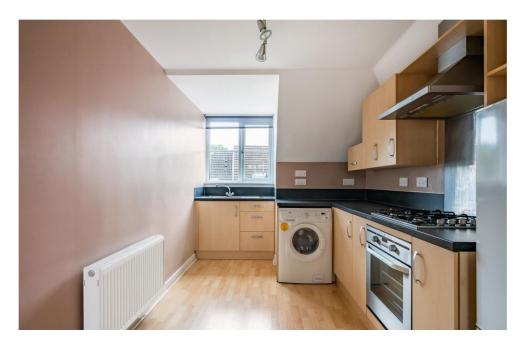

## **OFFERS IN EXCESS OF £160,000 EPC RATING: C**

Covering the whole top floor, this one bedroom apartment is an ideal purchase for a first time buyer or buy to let investor.

Available for your immediate viewing! Rarely does a property such as this become available and so your early viewing is highly recommended. The generous accommodation of this wonderful home comprises; communal entrance, stairs to apartment, entrance hall, spacious double aspect sitting room leading through to the modern fitted kitchen area with space for breakfast table, a generous bedroom, a study area within the entrance hall, and a family bathroom with white suite completes the internal accommodation. Externally the property benefits from parking.

## **MATERIAL INFORMATION**

Leasehold
Council Tax Band (B)
EPC Report (C)

- IDEAL FIRST TIME BUY OR INVESTMENT
- POPULAR BOUGHTON MONCHELSEA LOCATION
- INTERNAL VIEWING A MUST!

- NEARBY LOCAL AMENITIES
- MODERN FITTED KITCHEN
- FAMILY BATHROOM WITH WHITE ENSUITE