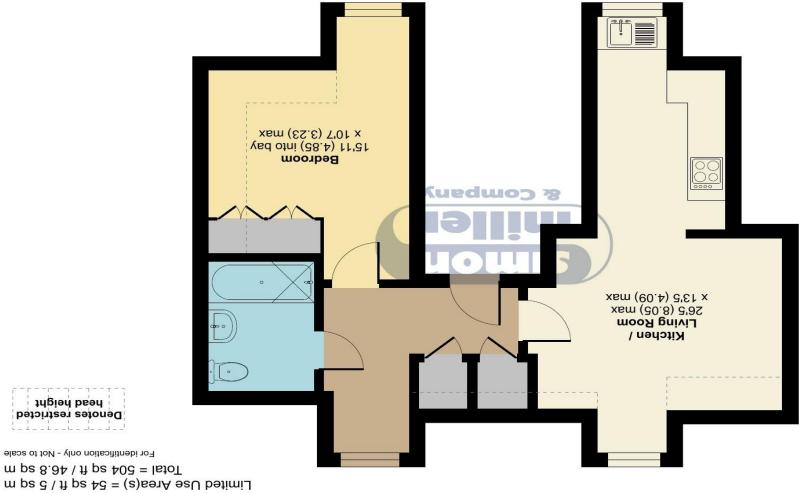

Floor plan produced in accordance with RICS Property Measurement Standards incorporating International Property Measurement Standards (IPMS2 Residential). © Infohecom 2023. Produced for Simon Miller & Company. REF: 1037796

## Roman Way, Maidstone, ME17

Approximate Area = 450 sq ft / 41.8 sq m

head height Denotes restricted

For identification only - Not to scale