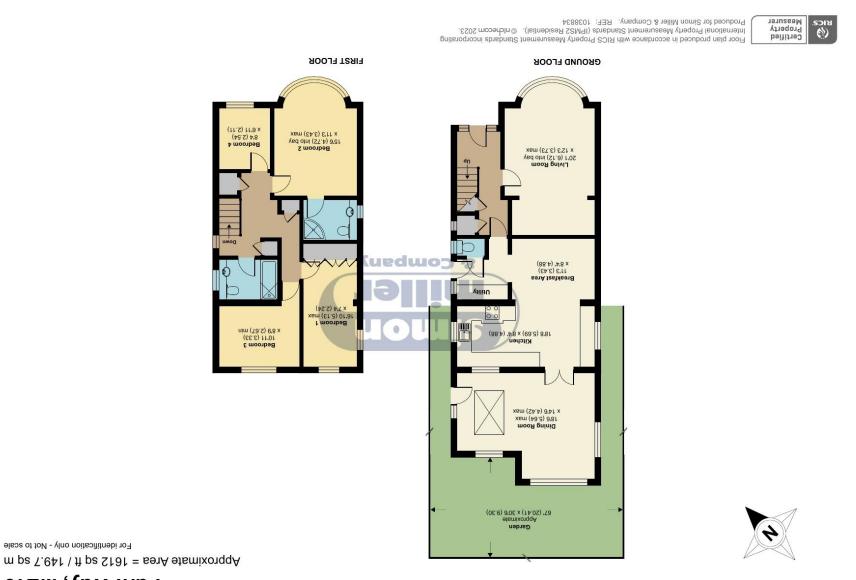

## **GUIDE PRICE £550,000 - £600,000 EPC RATING: E**

This extended, detached family home, offered chain free, is located in this popular road and offers generous ground floor living space, four bedrooms, en-suite and family bathrooms and ground floor cloakroom. With bay fronted lounge, spacious kitchen/breakfast room and dining/family room with feature vaulted ceiling and lantern roof, the property benefits from off street parking and secluded mature gardens to the rear.

## MATERIAL INFORMATION Freehold Council Tax Band (E) EPC Report (E)

- EXTENDED DETACHED FAMILY HOME
- LOUNGE/SPACIOUS KITCHEN/ BREAKFAST ROOM
- FAMILY/DINING ROOM WITH FEATURE VAULTED CEILING
- FOUR BEDROOMS

- ENSUITE, FAMILY BATHROOM & GROUND FLOOR CLOAKROOM
- GATED OFF STREET PARKING
- MATURE SECLUDED GARDENS
- OFFERED CHAIN FREE

JB3032 190923/261223M