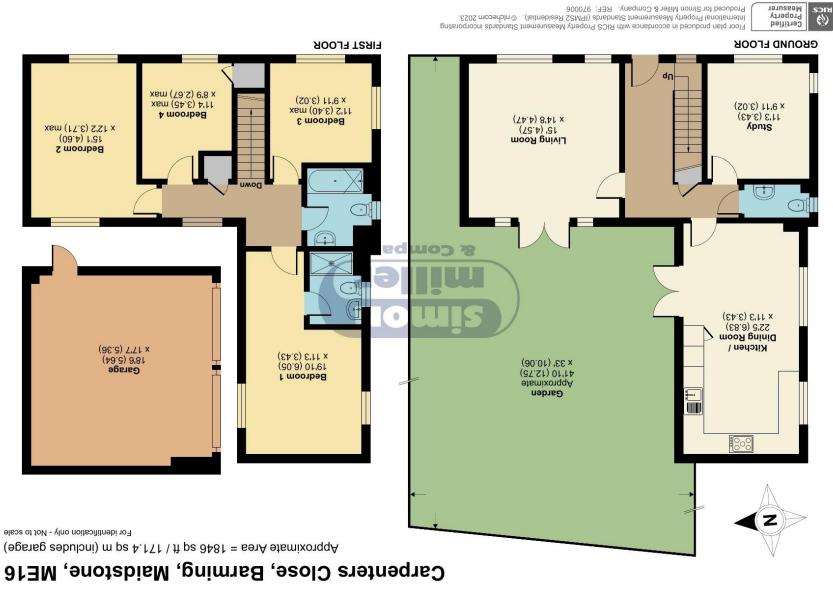

A bright welcoming hallway leads onto all areas of the ground floor and includes access to a downstairs WC. Both the living room and the large kitchen/diner give access to the rear garden by way of French doors.

Upstairs, off a central landing there are four double bedrooms, the master boasting an en-suite plus an additional family bathroom.

The rear garden is a good size, with both a patio and lawned area. There is a further benefit of a double garage which can be accessed directly from the rear garden.

MATERIAL INFORMATION
Freehold
Council Tax Band (F)
EPC Report (B)

- HIGHLY SOUGHT AFTER LOCATION IN BARMING
- BEAUTIFULLY PRESENTED THROUGHOUT
- FOUR DOUBLE BEDROOMS
- ENSUITE TO MASTER BEDROOM

- LARGE SOCIAL DINING KITCHEN SPACE
- LARGE REAR GARDEN
- DOUBLE GARAGE
- DOWNSTAIRS WC