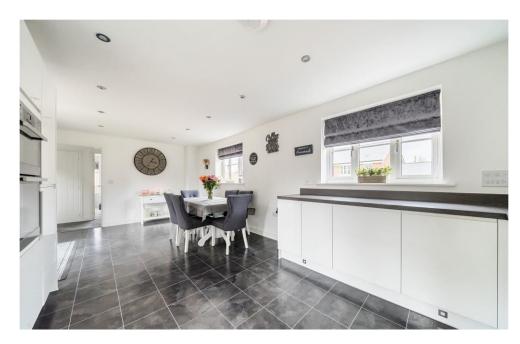

A bright welcoming hallway leads onto all areas of the ground floor and includes access to a downstairs WC. Both the living room and the large kitchen/diner give access to the rear garden by way of French doors.

MATERIAL INFORMATION
Freehold
Council Tax Band (F)
EPC Report (B)

- HIGHLY SOUGHT AFTER LOCATION IN BARMING
- BEAUTIFULLY PRESENTED THROUGHOUT
- FOUR DOUBLE BEDROOMS
- ENSUITE TO MASTER BEDROOM

- LARGE SOCIAL DINING KITCHEN SPACE
- LARGE REAR GARDEN
- DOUBLE GARAGE
- DOWNSTAIRS WC