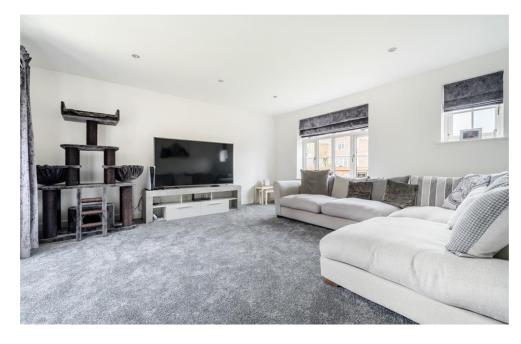

A bright welcoming hallway leads onto all areas of the ground floor and includes access to a downstairs WC. Both the living room and the large kitchen/diner give access to the rear garden by way of French doors.