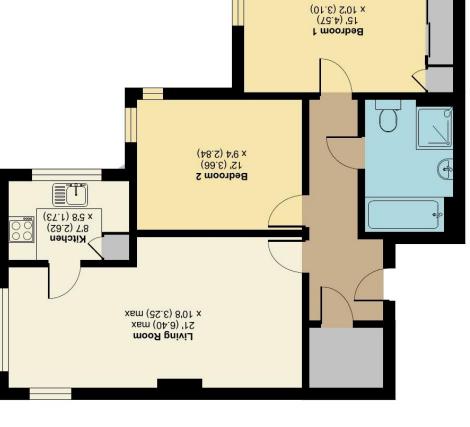

FIRST FLOOR

## 10 CULPEPER COURT, NORTH STREET, TN27 9NN

Offered chain free, this first floor retirement apartment, with lift to all floors, is located in the centre of this popular village. Culpeper Court is a smaller development of just 17 apartments, built by McCarthy & Stone in 2011. This first floor two bedroom apartment offers an incoming buyer independent living within a like minded community. The dual aspect lounge, with modern electric fire & surround leads to the modern fitted kitchen with plenty of storage, built in oven and hob, fridge/freezer and washing machine. The two double bedrooms are served by a four piece bathroom suite. The property also benefits from under floor heating throughout, non-resident House Manager and Careline facility as well as landscaped communal gardens with seating areas and a residents' lounge with a useful kitchenette, a great place to meet and socialise with friends and neighbours.