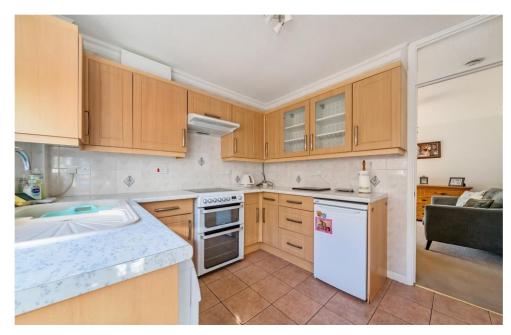

## 16 CAROLINE CRESCENT, MAIDSTONE, ME16 0TP **EPC RATING: D**

Offered chain free, this semi detached, three bedroom bungalow is located in this sought after cul de sac in Allington. Presented in good condition throughout, the property benefits from three bedrooms, one currently used as a dining room, lounge with gas coal effect fireplace leading to the well planned kitchen and a modern three piece bathroom suite. With gas central heating throughout only installed last year, the property also benefits from double glazing and a single detached garage beside with off street parking for two cars in front. Outside, there is a secluded rear garden, with paved patio area providing gated access to the driveway and lawn with mature flower and shrub beds, while to the front, a lawned garden features two large shrubs and a mature tree.

### **MATERIAL INFORMATION**

Freehold
Council Tax Band (D)
EPC Report (D)

- WELL PRESENTED SEMI DETACHED BUNGALOW
- QUIET CUL DE SAC LOCATION
- BRIGHT AND AIRY LOUNGE
- MODERN KITCHEN & BATHROOM
- THREE BEDROOMS