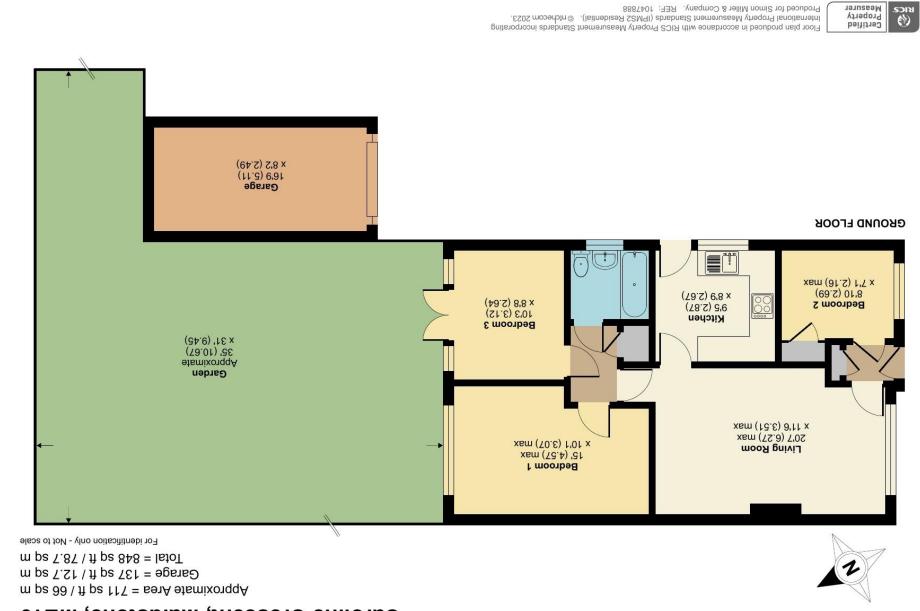

## 16 CAROLINE CRESCENT, MAIDSTONE, ME16 0TP **EPC RATING: D**

Offered chain free, this semi detached, three bedroom bungalow is located in this sought after cul de sac in Allington. Presented in good condition throughout, the property benefits from three bedrooms, one currently used as a dining room, lounge with gas coal effect fireplace leading to the well planned kitchen and a modern three piece bathroom suite. With gas central heating throughout only installed last year, the property also benefits from double glazing and a single detached garage beside with off street parking for two cars in front. Outside, there is a secluded rear garden, with paved patio area providing gated access to the driveway and lawn with mature flower and shrub beds, while to the front, a lawned garden features two large shrubs and a mature tree.

### **MATERIAL INFORMATION**

Freehold
Council Tax Band (D)
EPC Report (D)

- WELL PRESENTED SEMI DETACHED BUNGALOW
- QUIET CUL DE SAC LOCATION
- BRIGHT AND AIRY LOUNGE
- MODERN KITCHEN & BATHROOM
- THREE BEDROOMS

- MODERN GAS CENTRAL HEATING
- GARAGE AND OWN DRIVEWAY
- POPULAR ALLINGTON LOCATION
- OFFERED CHAIN FREE

JB3221 121023/060224BA