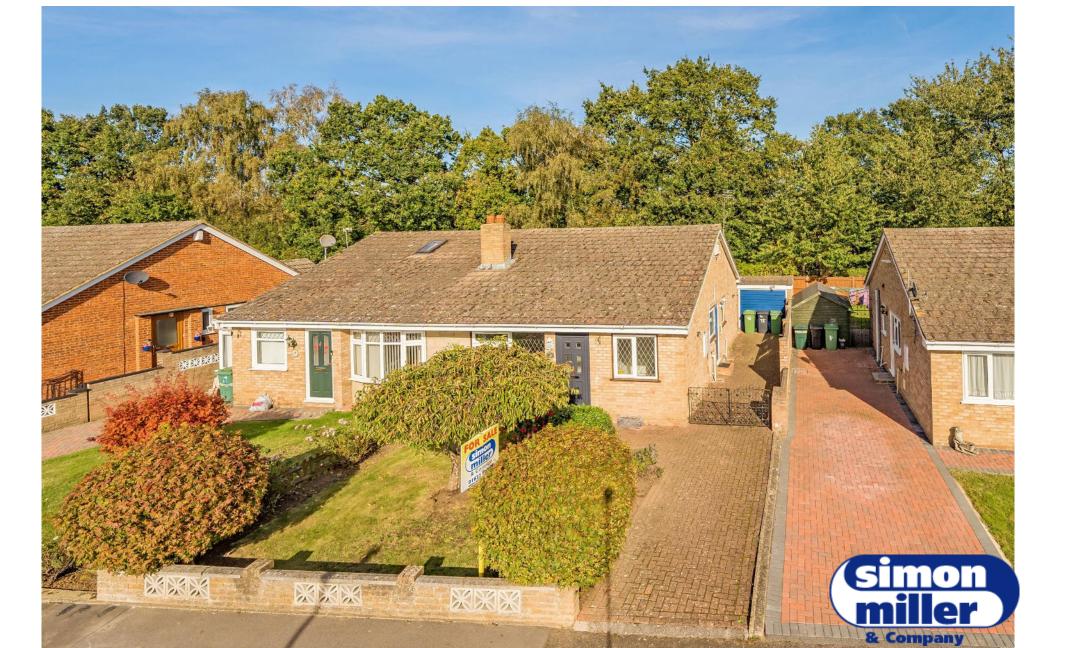

## 16 CAROLINE CRESCENT, MAIDSTONE, ME16 0TP **EPC RATING: D**

Offered chain free, this semi detached, three bedroom bungalow is located in this sought after cul de sac in Allington. Presented in good condition throughout, the property benefits from three bedrooms, one currently used as a dining room, lounge with gas coal effect fireplace leading to the well planned kitchen and a modern three piece bathroom suite. With gas central heating throughout only installed last year, the property also benefits from double glazing and a single detached garage beside with off street parking for two cars in front. Outside, there is a secluded rear garden, with paved patio area providing gated access to the driveway and lawn with mature flower and shrub beds, while to the front, a lawned garden features two large shrubs and a mature tree.

- MODERN GAS CENTRAL HEATING
- GARAGE AND OWN DRIVEWAY
- POPULAR ALLINGTON LOCATION
- OFFERED CHAIN FREE

JB3221 121023/060224BA