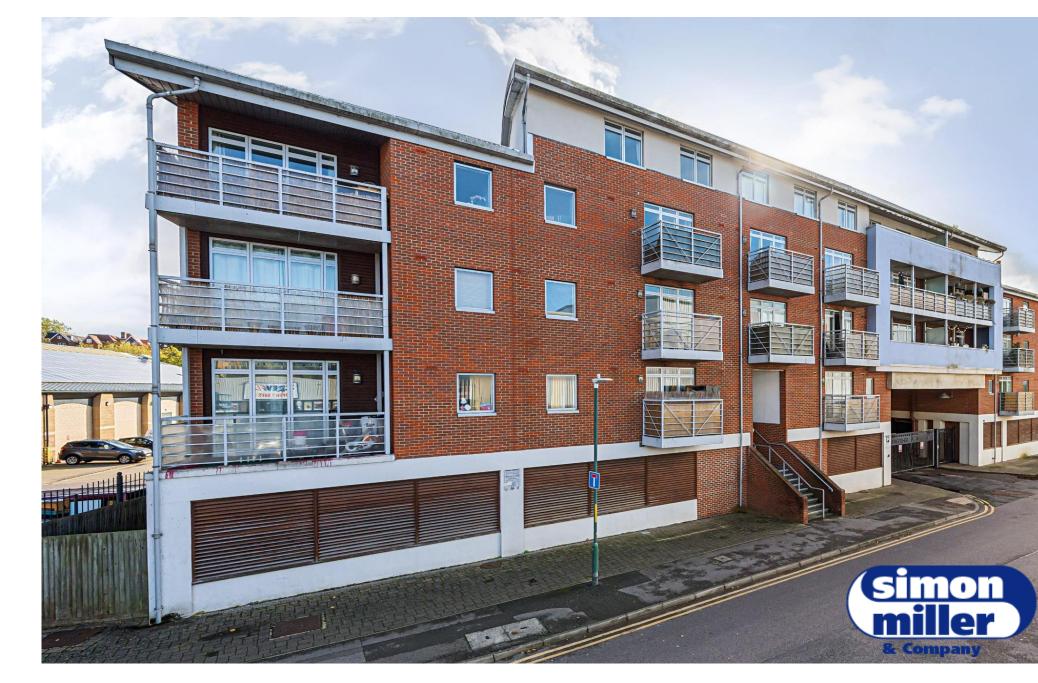

## 100 KINGFISHER MEADOW, MAIDSTONE, ME16 8RB

xsm (73.2) 9'8 (08.1) 11'3 x

Kitchen

**GUIDE PRICE £150,000 - £160,000 EPC RATING: C** 

THIRD FLOOR

Certified Property Measurer

An attractive purpose built apartment situated in the popular Riverside development Kingfisher Meadow, within the vicinity of Maidstone Town Centre. The apartment offers surprisingly spacious accommodation which comprises entrance hall leading to all rooms and benefiting from a built in airing cupboard, a large sitting/dining room offering space to entertain, a modern fitted kitchen, generous bedroom with built in double wardrobes and a modern fitted bathroom completes the accommodation. The property also benefits from having a full width balcony accessed from both the bedroom and living area and an allocated parking space. This property is being sold with no onward chain and so makes the ideal first time buy or investment!