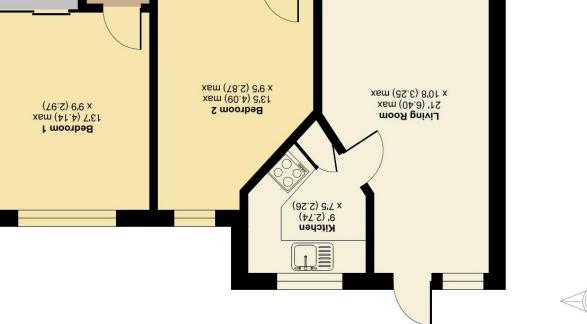

# Culpeper Court, North Street, Headcorn, Ashford, TN27

m ps 4.69 \ If ps 20\text{7} = senA etsmixorqqA

For identification only - Not to scale

COURT

Presented in good condition throughout, this ground floor two double bedroom retirement apartment is located almost in the heart of the village and offers generous living accommodation in this popular McCarthy & Stone development. The property benefits from an on site house manager, offering residents security and peace of mind, and an emergency call system, if required, whilst still offering independent living.