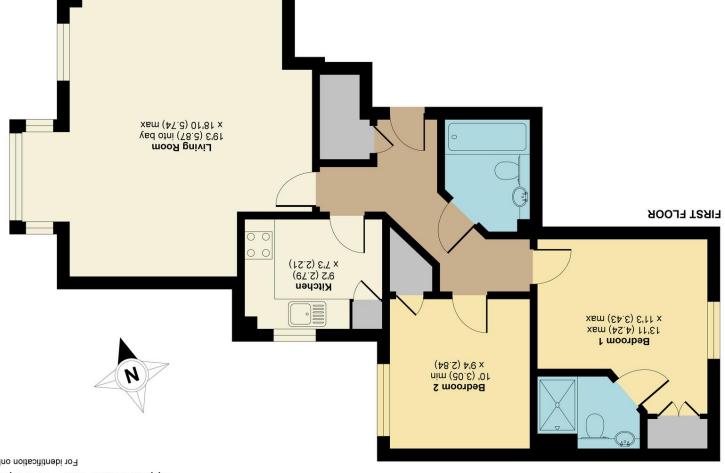

## Frigenti Place, Maidstone, ME14

For identification only - Not to scale m ps  $27 \$  ft ps 877 = senA etemixorqqA

Certified Property Measurer

RICS.

There are two very generous size bedrooms with the main bedroom benefiting from an en-suite shower room, separate kitchen and you also will find a lovely family bathroom.

This apartment has been really well looked after which means you can move straight in without having to do a single thing.