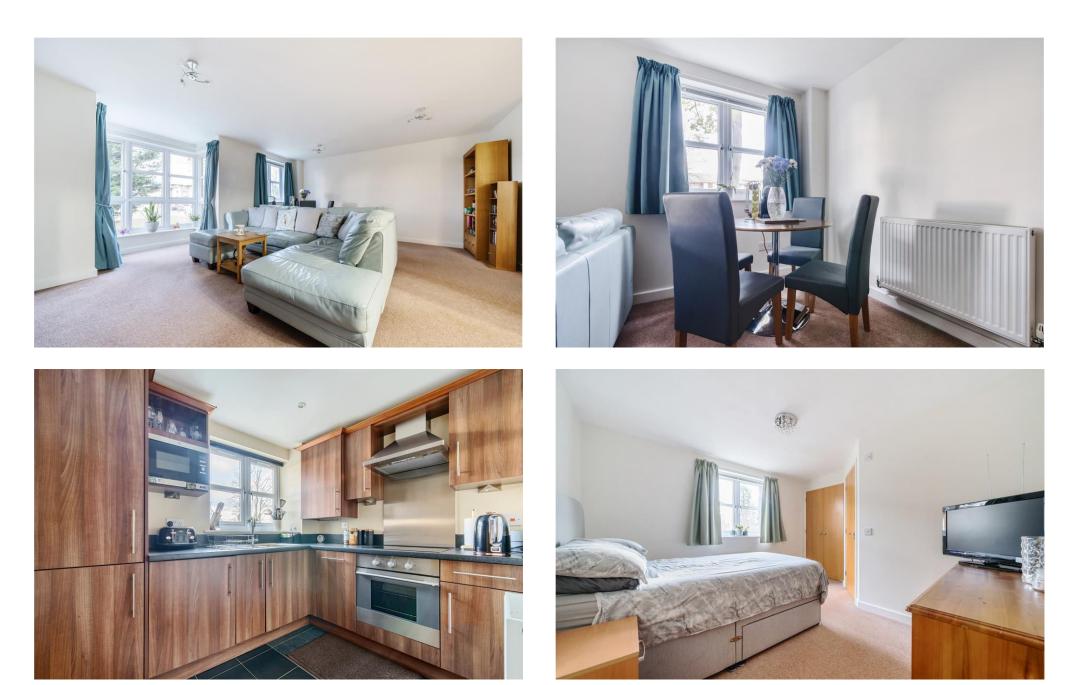

## **TAKE A LOOK AT: WWW.SIMONMILLER.CO.UK**

The size and space on offer here gives you that lifestyle feel of owning a luxury apartment. As soon as you open the door this apartment oozes luxury.

The bay window in the exceptionally spacious lounge allows lots of extra light into this room which gives the feeling of extra space. The storage here is also generous having double cupboards and an outside store.

There are two very generous size bedrooms with the main bedroom benefiting from an en-suite shower room, separate kitchen and you also will find a lovely family bathroom.

This apartment has been really well looked after which means you can move straight in without having to do a single thing.