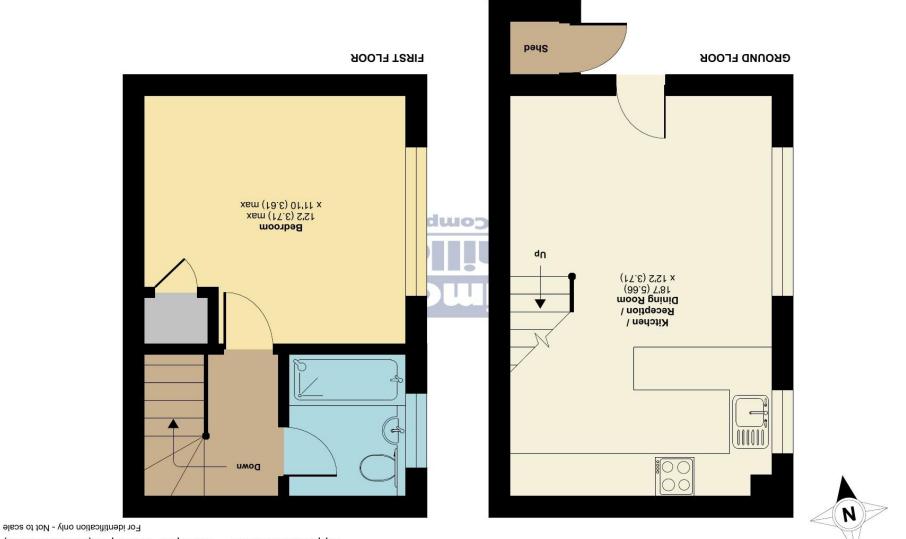

## Sheridan Close, Maidstone, ME14

Approximate Area = 469 sq ft / 43.6 sq m (includes shed)

Floor plan produced in accordance with RICS Property Measurement Standards incorporating International Property Measurement Standards (IPMSS Residential). © nicchecom 2023. Produced for Simon Miller & Company. REF: 1057880