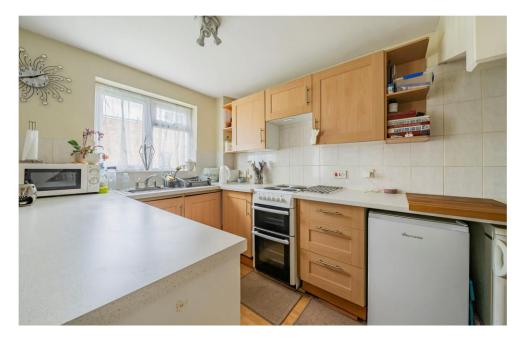

Ideal for First Time Buyers looking for the first step on the property ladder the home boasts a flexible open plan kitchen lounge/diner with sufficient storage facilities.

Take the stairs and find a modern bathroom alongside a sizeable master bedroom. The prospective purchaser will have very little to do in what has been a very well-kept home.