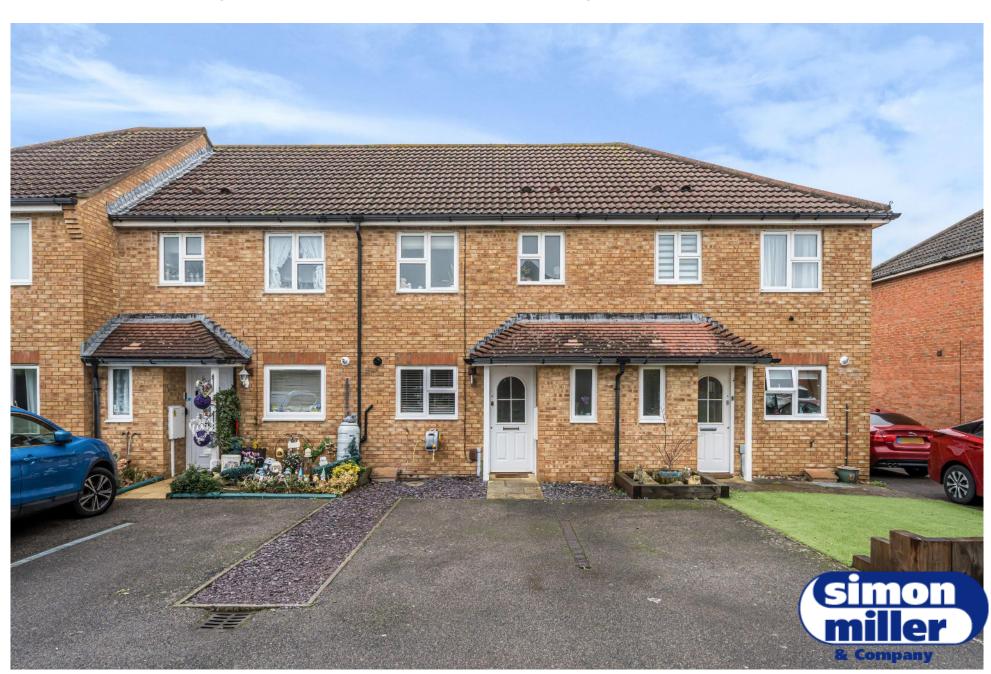

## OFFERS IN EXCESS OF £300,000 38 MORRIS CLOSE, BOUGHTON MONCHELSEA, ME17 4UU EPC RATING: C

Located in this quiet cul de sac is this very well presented three bedroom, modern, terraced home. With open plan lounge/dining room, modern fitted kitchen, downstairs cloakroom and quality three piece bathroom suite, outside, the property offers an enclosed garden with lawn and circular paved patio area, timber shed and off street parking for three cars to the front.