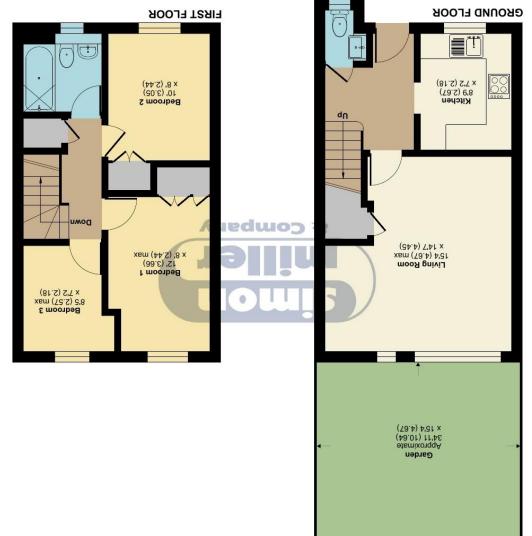

## **TAKE A LOOK AT: WWW.SIMONMILLER.CO.UK**

Floor plan produced in accordance with RICS Property Mesaurement Standards incorporating International Property Mesaurement Standards (IPMSS Residential). © nichecom 2023. Produced for Simon Miller & Company. REF; 1063838

Located in this quiet cul de sac is this very well presented three bedroom, modern, terraced home. With open plan lounge/dining room, modern fitted kitchen, downstairs cloakroom and quality three piece bathroom suite, outside, the property offers an enclosed garden with lawn and circular paved patio area, timber shed and off street parking for three cars to the front.