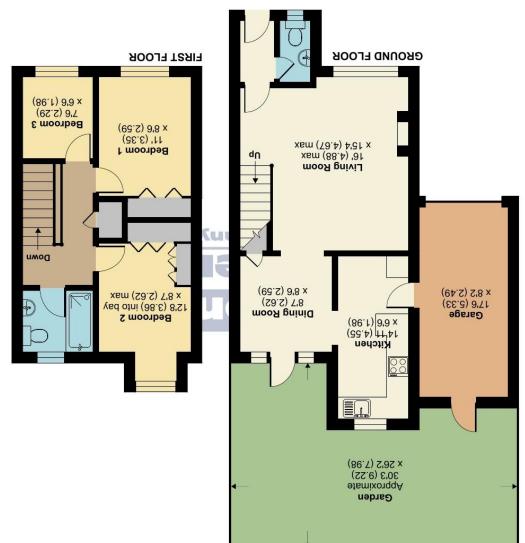

## Downs Close, Headcorn, Ashford, TN27

Approximate Area = 868 aq ft / 80.6 aq m Garage = 142 aq ft / 13.2 aq m Garage = 142 aq ft / 93.8 aq m Total = 1010 aq ft / 93.8 aq m For identification only - Not to scale