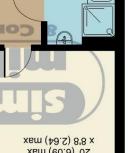

Sedroom S 10'6 (3.21) x 9'8 (2.95)

For identification only - Not to scale Approximate Area = 683 sq ft / 63.5 sq m