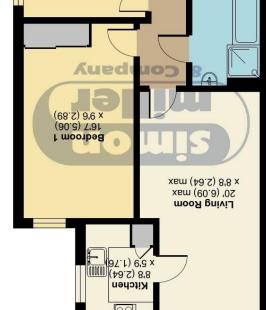

Sedroom S 10'6 (3.21) x 9'8 (2.95)

For identification only - Not to scale Approximate Area = 683 sq ft / 63.5 sq m