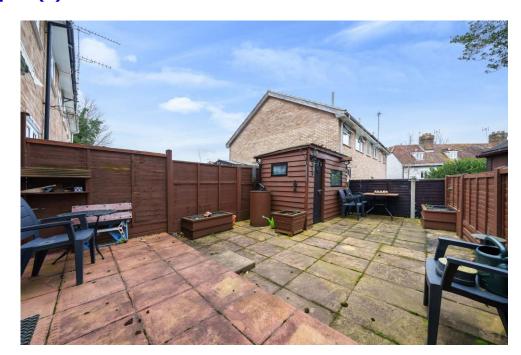

The property has a driveway to the front and a low maintenance garden to the rear.

The property is being sold with no onward chain and is available to view immediately.

Tovil is within a short walk to Maidstone town centre, local schools and train stations providing a fast link to London.