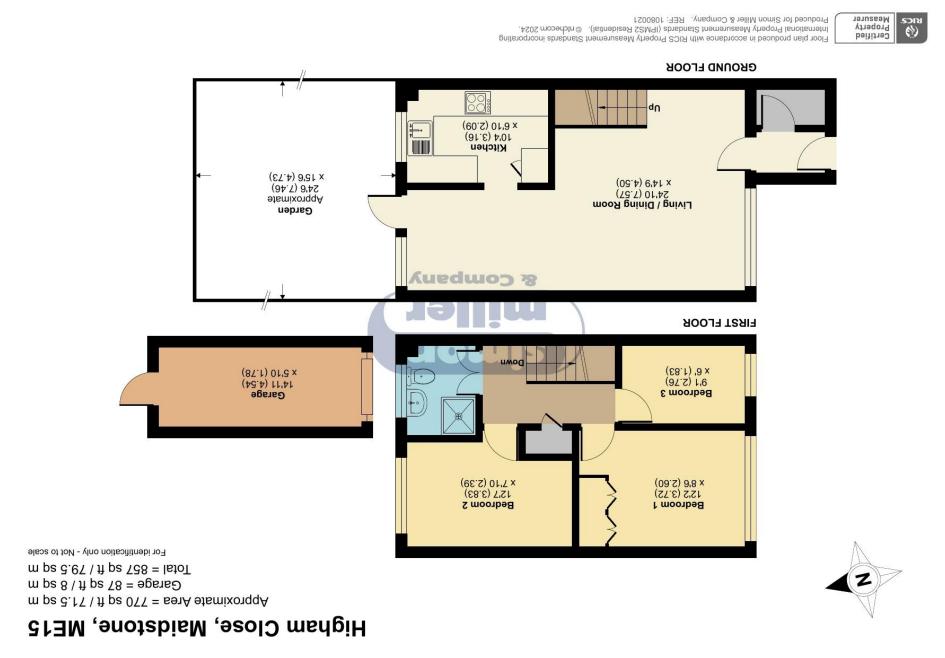

The property has a driveway to the front and a low maintenance garden to the rear.

The property is being sold with no onward chain and is available to view immediately.

Tovil is within a short walk to Maidstone town centre, local schools and train stations providing a fast link to London.

MATERIAL INFORMATION Freehold Council Tax Band (C) EPC Report (C)

- CHAIN FREE
- THREE BEDROOMS
- DRIVEWAY TO FRONT

- GARAGE EN BLOC
- THROUGH LOUNGE/DINER
- READY TO VIEW IMMEDIATELY

KS3066 250124/140224M