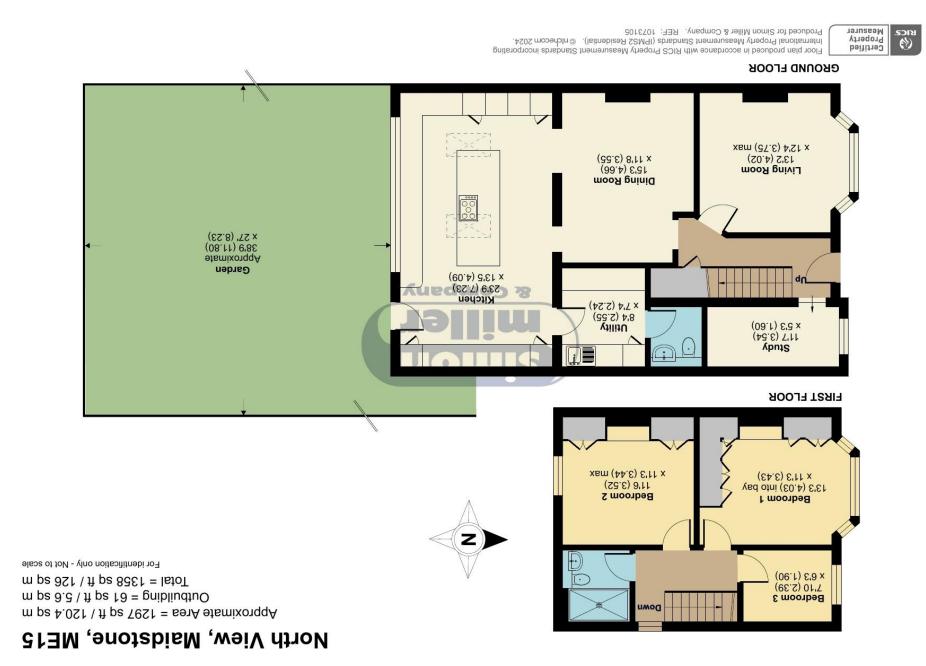

The property has been wonderfully extended to the side and rear to provide additional accommodation to the ground floor. There are two reception rooms, utility room, WC and a large open plan kitchen spanning the width of the property. To the first floor there are three bedrooms and the family bathroom.

Externally there is a block paved driveway to the front providing off-street parking facilities, landscaped easy maintenance rear garden with side access.

The property is located just off the Loose Road and is well placed for popping into the near Maidstone Town Centre for convenient shopping and excellent primary and secondary schools.