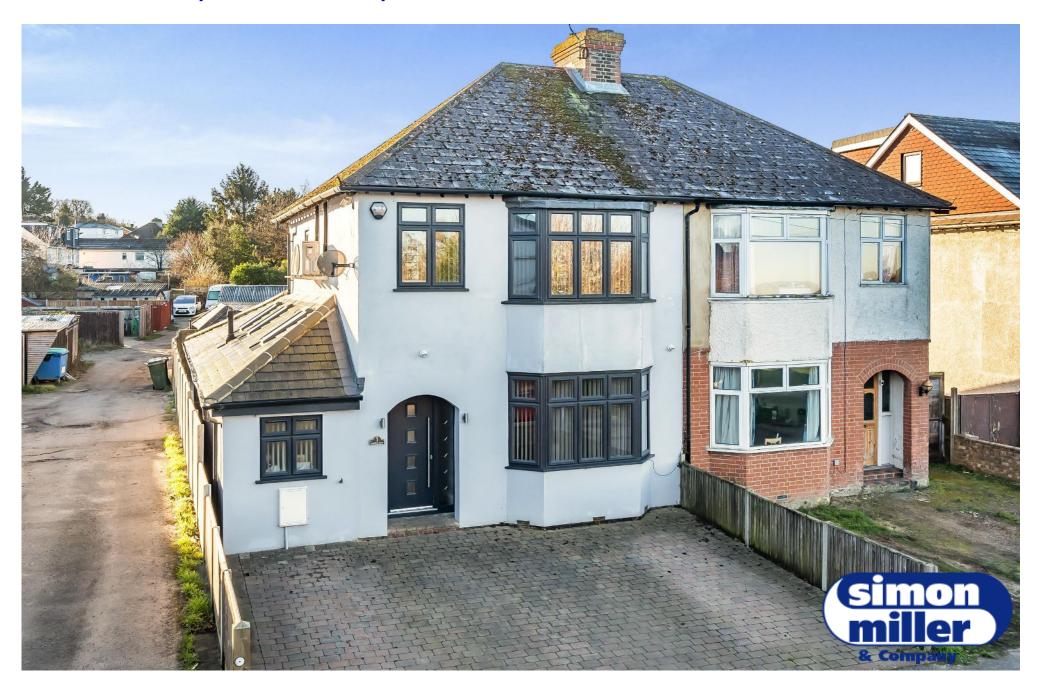

## **1 NORTH VIEW, MAIDSTONE, ME15 7UE**

## **TAKE A LOOK AT: WWW.SIMONNILLER.CO.UK**

Modern, extended, three bedroom, Semi-detached family house situated in a non-through road enjoying views over parkland and far reaching views to the North Downs.

The property has been wonderfully extended to the side and rear to provide additional accommodation to the ground floor. There are two reception rooms, utility room, WC and a large open plan kitchen spanning the width of the property. To the first floor there are three bedrooms and the family bathroom.

Externally there is a block paved driveway to the front providing off-street parking facilities, landscaped easy maintenance rear garden with side access.

The property is located just off the Loose Road and is well placed for popping into the near Maidstone Town Centre for convenient shopping and excellent primary and secondary schools.