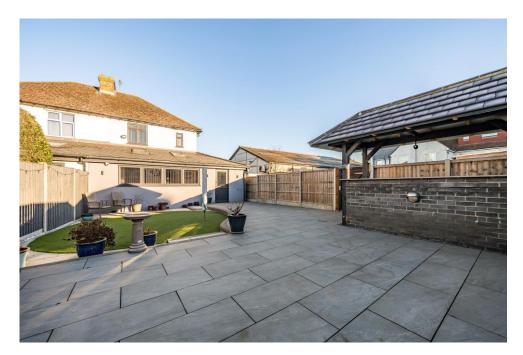

Externally there is a block paved driveway to the front providing off-street parking facilities, landscaped easy maintenance rear garden with side access.

The property is located just off the Loose Road and is well placed for popping into the near Maidstone Town Centre for convenient shopping and excellent primary and secondary schools.

All in all a wonderfully practical home for all the family presented to a high standard throughout.

MATERIAL INFORMATION Freehold Council Tax Band (D) EPC Report (D)

- STUNNING EXTENDED 1930'S STYLE FAMILY HOME
- THREE BEDROOMS
- OFFICE AND UTILITY ROOM
- GROUND FLOOR WC