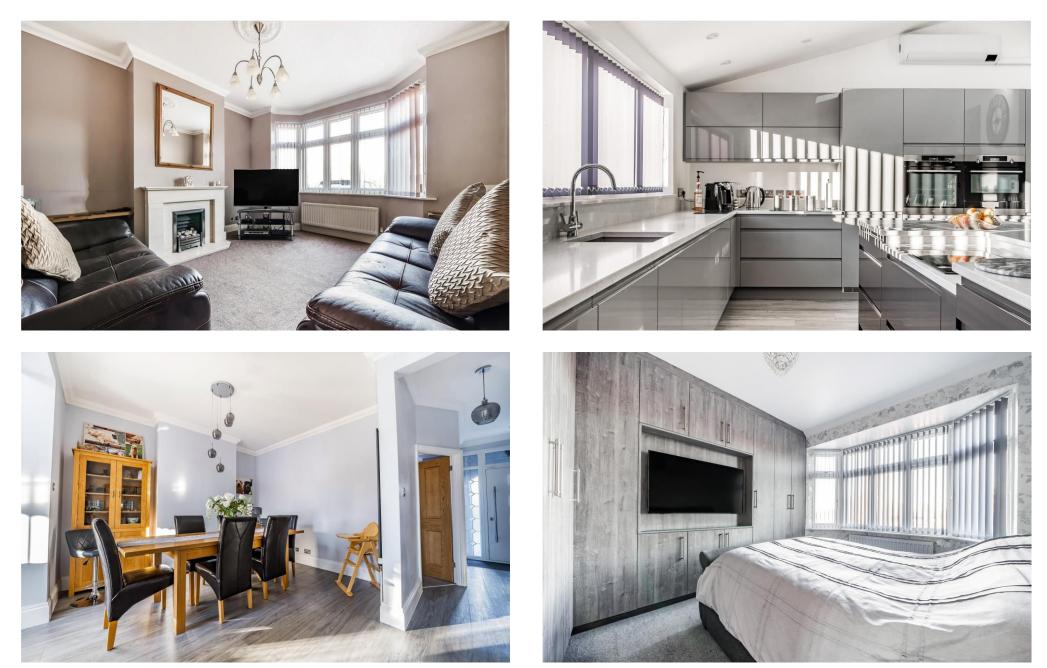

The property has been wonderfully extended to the side and rear to provide additional accommodation to the ground floor. There are two reception rooms, utility room, WC and a large open plan kitchen spanning the width of the property. To the first floor there are three bedrooms and the family bathroom.