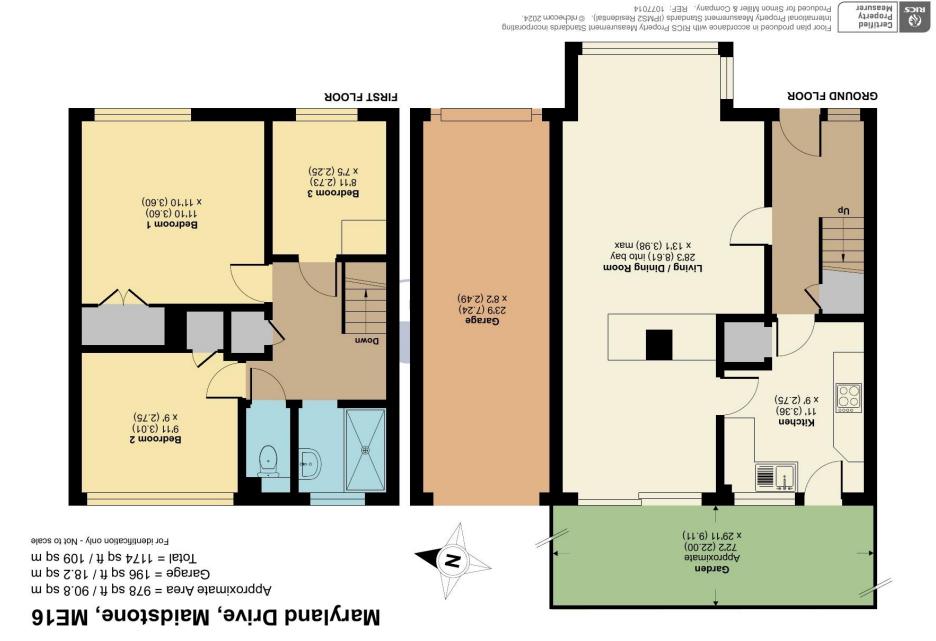

## **TAKE A LOOK AT: WWW.SIMONMILLER.CO.UK**

Offered chain free is this three bedroom semi-detached family home. In need of some cosmetic improvement the property provides spacious accommodation throughout. Externally the property enjoys a good sized rear garden and a driveway to the front providing ample parking and access to the tandem garage.

Agents Note: All dimensions are approximate and quoted for guidance only. Reference to appliances, fixtures, fittings and services does not imply that they are necessarily in good condition, fit the purpose or are in working order. Interested parties are advised to obtain verification from their Solicitors as to the Freehold/Leasehold status of the property and confirmation regarding the condition of any fixtures and fittings included in the sale. 36 KING STREET, MAIDSTONE, KENT, ME14 1BS | 01622 691255 | MAIDSTONESALES@SIMONMILLER.CO.UK