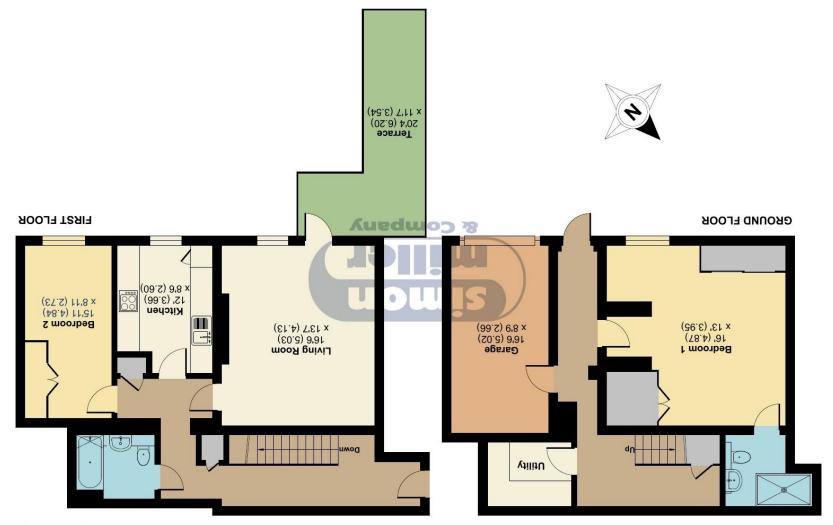

## Providence Park, Penenden Heath, Maidstone, ME14

(algorithmic contracted by the set of the s

Certified Floor plan produced in accordance with RICS Property Measurement Standards incorporating Property Measurement Standards (IPMS2 Residential). © n/checom 2024. Property Measurement Standards (IPMS2 Residential). © n/checom 2024. Measurement Standards (IPMS2 Residential).

MATERIAL INFORMATION Leasehold Council Tax Band (C) EPC Report (B)

- GATED COMPLEX
- MAISONNETTE ARRANGED OVER TWO FLOORS
- LOVELY PRIVATE TERRACE
- BEAUTIFULLY PRESENTED THROUGHOUT
- EN-SUITE AND FAMILY BATHROOM

- UTILITY ROOM
- SPACIOUS LOUNGE
- EASY ACCESS TO MOTORWAY LINKS
- CLOSE TO MAINLINE STATIONS AND TOWN CENTRE

WA3063 170124M

Agents Note: All dimensions are approximate and quoted for guidance only. Reference to appliances, fixtures, fittings and services does not imply that they are necessarily in good condition, fit the purpose or are in working order. Interested parties are advised to obtain verification from their Solicitors as to the Freehold/Leasehold status of the property and confirmation regarding the condition of any fixtures and fittings included in the sale. 36 KING STREET, MAIDSTONE, KENT, ME14 1BS | 01622 691255 | MAIDSTONESALES@SIMONMILLER.CO.UK