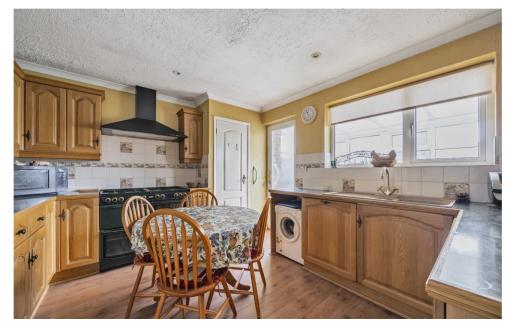

### **GUIDE PRICE £400,000 - £425,000** LEANDA, STANLEY ROAD, MARDEN, TN12 9EL **EPC RATING: D**

Offered chain free, this two bedroom semi detached bungalow is located in this popular road only a short stroll to the centre of the village. The lounge benefits from parquet flooring and triple glazed front windows with fitted shutters, with the front bedroom also offering triple glazed window with shutters. The 2nd bedroom to the rear houses the modern gas fired combination boiler, with the fully tiled bathroom beside. The kitchen/breakfast room, with its range of wall and base units, integrated washing machine, dishwasher and fitted range cooker leads to the conservatory beyond, with doors from here onto the garden. Outside, there is a block paved drive providing ample parking, leading to the detached double length garage with up and over door and a gate beside leading to the rear garden, with paved patio, lawn and mature shrub beds to the side and rear.