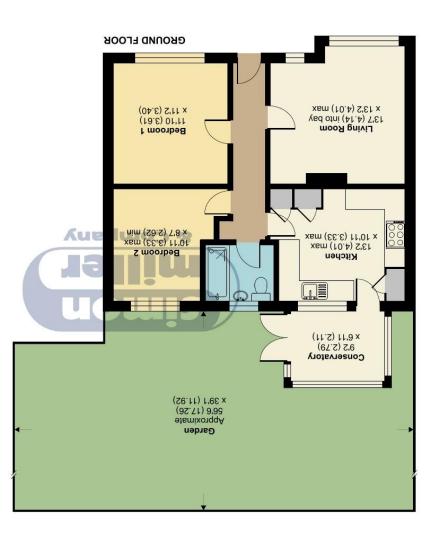

### **GUIDE PRICE £400,000 - £425,000** LEANDA, STANLEY ROAD, MARDEN, TN12 9EL **EPC RATING: D**

Offered chain free, this two bedroom semi detached bungalow is located in this popular road only a short stroll to the centre of the village. The lounge benefits from parquet flooring and triple glazed front windows with fitted shutters, with the front bedroom also offering triple glazed window with shutters. The 2nd bedroom to the rear houses the modern gas fired combination boiler, with the fully tiled bathroom beside. The kitchen/breakfast room, with its range of wall and base units, integrated washing machine, dishwasher and fitted range cooker leads to the conservatory beyond, with doors from here onto the garden. Outside, there is a block paved drive providing ample parking, leading to the detached double length garage with up and over door and a gate beside leading to the rear garden, with paved patio, lawn and mature shrub beds to the side and rear.

# MATERIAL INFORMATION Freehold Council Tax Band (D) EPC Report (D)

- SEMI DETACHED BUNGALOW
- QUIET RESIDENTIAL ROAD
- TWO BEDROOMS
- KITCHEN/BREAKFAST ROOM
- MODERN GAS CENTRAL HEATING

- SECLUDED LAWNED GARDEN
- DETACHED DOUBLE LENGTH GARDEN
- AMPLE OFF STREET PARKING
- CLOSE TO THE VILLAGE CENTRE
- OFFERED CHAIN FREE