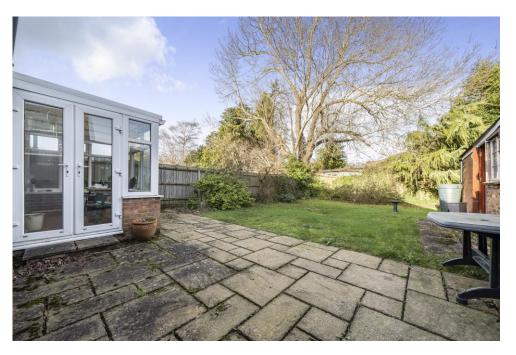

### **GUIDE PRICE £400,000 - £425,000** LEANDA, STANLEY ROAD, MARDEN, TN12 9EL **EPC RATING: D**

Offered chain free, this two bedroom semi detached bungalow is located in this popular road only a short stroll to the centre of the village. The lounge benefits from parquet flooring and triple glazed front windows with fitted shutters, with the front bedroom also offering triple glazed window with shutters. The 2nd bedroom to the rear houses the modern gas fired combination boiler, with the fully tiled bathroom beside. The kitchen/breakfast room, with its range of wall and base units, integrated washing machine, dishwasher and fitted range cooker leads to the conservatory beyond, with doors from here onto the garden. Outside, there is a block paved drive providing ample parking, leading to the detached double length garage with up and over door and a gate beside leading to the rear garden, with paved patio, lawn and mature shrub beds to the side and rear.