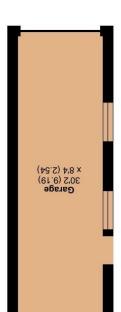

For identification only - Not to scale m ps  $6.29 \setminus \text{ff}$  ps 000 f = lstoT

Garage = 251 sq ft / 23.3 sq m 