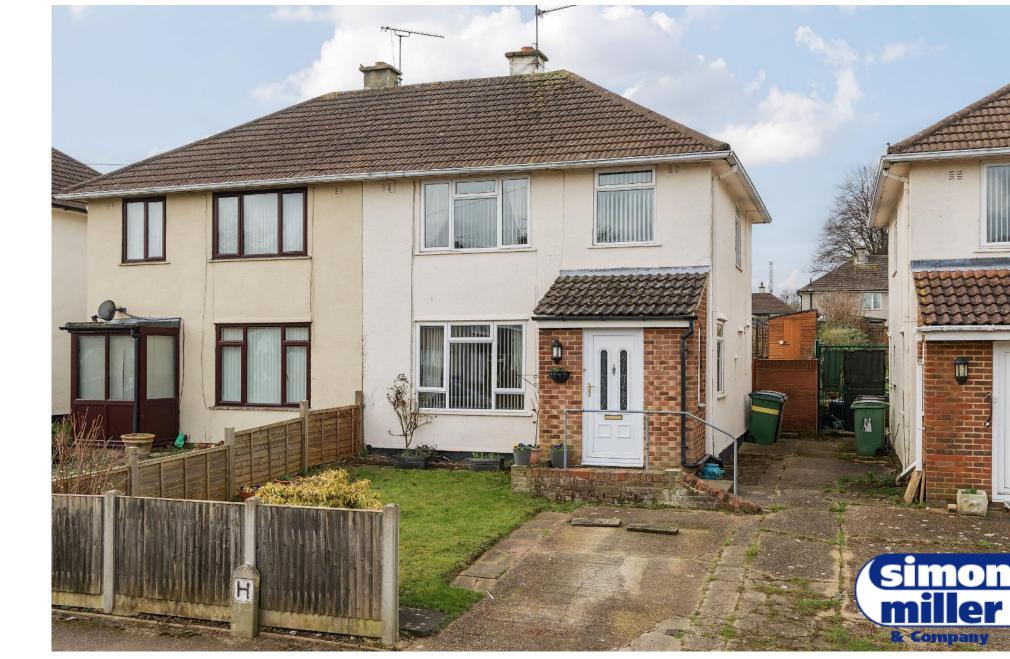

## **8 LEICESTER ROAD, MAIDSTONE, ME15 7QA**

Living Room 13'1 (3.98) x 11' (3.36)

Kitchen / Dining Room 18'9 (5.72) x 9'4 (2.84)

**СКОПИБ FLOOR** 

Offered chain free is this generous sized three bedroom semi detached family home in Leicester Road. The property offers spacious accommodation throughout with an open plan kitchen/diner leading the conservatory which overlooks the garden. Upstairs there are three spacious bedrooms as well as the family bathroom.

Externally there is off street parking for 2 cars to the front. The rear garden is mix of hard standing patio areas and lawn with mature shrubs and trees.

Maidstone town offers some of the county's best shopping and eating experiences. Shopaholics need look no further than the Fremlin's Walk and the Mall for reputable proof of this. There are sporting facilities at nearby Mote Park. Maidstone also has two mainline stations into London and there is good motorway access for the M20 and M2.

MATERIAL INFORMATION
Council Tax Band (C)
EPC Report (E)

- THREE BEDROOM FAMILY HOME
- CHAIN FREE
- OFF STREET PARKING
- CONSERVATORY

- SPACIOUS REAR GARDEN
- SOUGHT AFTER LOCATION
- NEARBY LOCAL AMENITIES