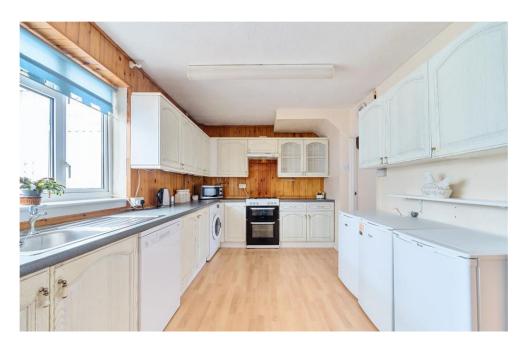

Living Room 13'1 (3.98) x 11' (3.36)

Kitchen / Dining Room 18'9 (5.72) x 9'4 (2.84)

**СКОПИБ FLOOR** 

Offered chain free is this generous sized three bedroom semi detached family home in Leicester Road. The property offers spacious accommodation throughout with an open plan kitchen/diner leading the conservatory which overlooks the garden. Upstairs there are three spacious bedrooms as well as the family bathroom.