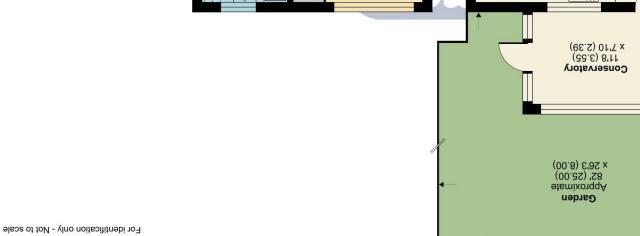

## Leicester Road, Maidstone, ME15

M ps 2.48 \ If ps T00 = sonA stemixonqqA

(2.70) 01'8 (2.33) 8'7 x

Bedroom 3

FIRST FLOOR

Bedroom 1 12'3 (3.74) x 11' (3.35)

Bedroom 2 11' (3.35) x 8'3 (2.51)

Floor plan produced in accordance with RICS Property Measurement Standards incorporating International Property Measurement Standards (IPMS2 Residential). © nichecom 2024. Produced for Simon Miller & Company. REF: 1083254

Living Room 13'1 (3.98) x 11' (3.36)

Kitchen / Dining Room 18'9 (5.72) x 9'4 (2.84)

**СКОПИБ FLOOR** 

Offered chain free is this generous sized three bedroom semi detached family home in Leicester Road. The property offers spacious accommodation throughout with an open plan kitchen/diner leading the conservatory which overlooks the garden. Upstairs there are three spacious bedrooms as well as the family bathroom.