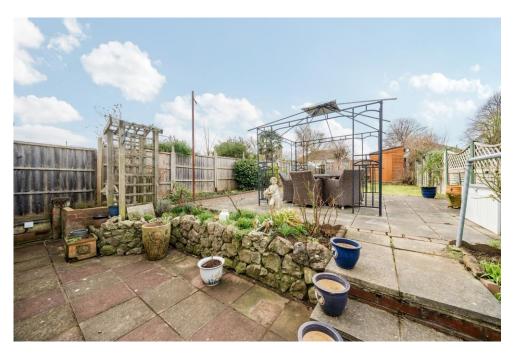

Externally there is off street parking for 2 cars to the front. The rear garden is mix of hard standing patio areas and lawn with mature shrubs and trees.

Maidstone town offers some of the county's best shopping and eating experiences. Shopaholics need look no further than the Fremlin's Walk and the Mall for reputable proof of this. There are sporting facilities at nearby Mote Park. Maidstone also has two mainline stations into London and there is good motorway access for the M20 and M2.