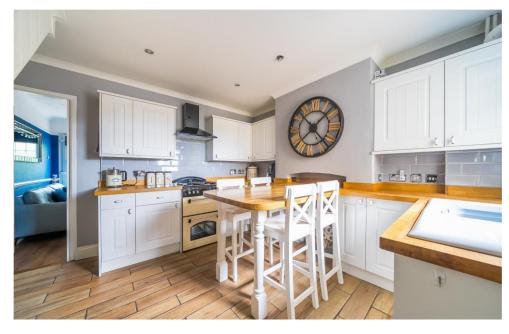

**GROUND FLOOR** 

Living Room 11'11 (3.63) X 11' (3.35)

If a charming property and an idyllic location is high on your priority list then look no further. This superb characterful period cottage is situated backing onto some of Kents best countryside with commanding views of the Downs and also being a stone's throw from all the amazing facilities that Bearsted has to offer. The property retains much of its original character and charm and for those looking for a quintessential English cottage then look no further. Offered in good condition throughout the property has two bedrooms, two bathrooms, reception room, modern fitted kitchen and, off street parking for two cars. The property also has two gardens. The first part is hard standing with a newly build Garden room that could be used as a gym or home office.