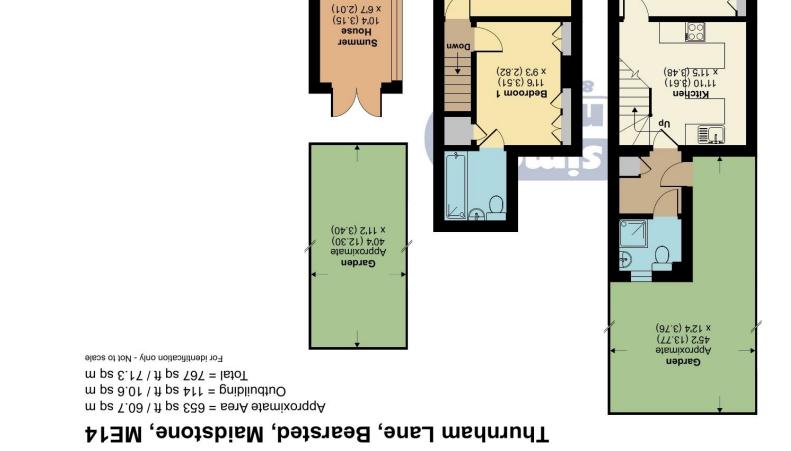

## **5 FANCY ROW, THURNHAM LANE, ME14 4PL**

Floor plan produced in accordance with RICS Property Measurement Standards incorporating International Property Measurement Standards (IPMS2 Residential). ©ntichecom 2024. Produced for Simon Miller & Company. REF: 1092753

FIRST FLOOR

Bedroom 2 11'11 (3.63) x 11' (3.35)

Storage 6'8 (2.03) x 6'4 (1.93)

**GROUND FLOOR** 

Living Room 11'11 (3.63) X 11' (3.35)

If a charming property and an idyllic location is high on your priority list then look no further. This superb characterful period cottage is situated backing onto some of Kents best countryside with commanding views of the Downs and also being a stone's throw from all the amazing facilities that Bearsted has to offer. The property retains much of its original character and charm and for those looking for a quintessential English cottage then look no further. Offered in good condition throughout the property has two bedrooms, two bathrooms, reception room, modern fitted kitchen and, off street parking for two cars. The property also has two gardens. The first part is hard standing with a newly build Garden room that could be used as a gym or home office.