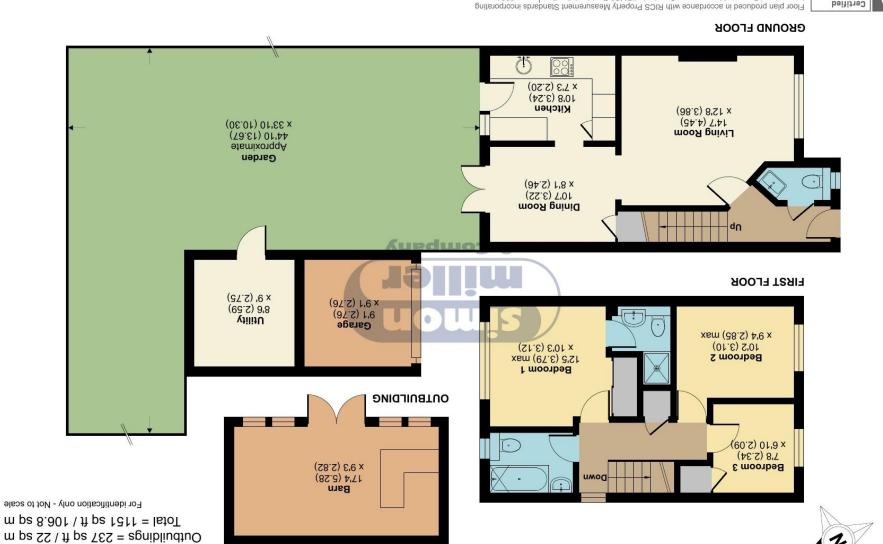

#### Grant Drive, Maidstone, ME15

Garage = 82 sq ft / 7.6 sq m

m ps 2.77 \ If ps 288 = senA etsmixorqqA