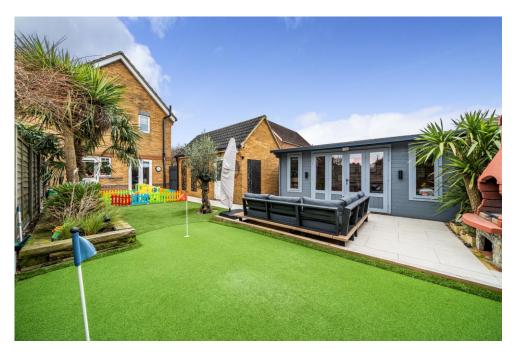

### **EPC RATING: C**

simon

& Company

Presented in beautiful condition throughout is this end terraced, three bedroom family home in this much sought after development. With lounge and dining room, quality fitted kitchen and downstairs cloakroom, upstairs, the property benefits from three bedrooms, family bathroom and en-suite shower room. With driveway beside for three cars leading to the detached single garage and gated access to the rear, the secluded low maintenance gardens offer artificial grassed area leading to the large paved terrace beside the substantial timber garden room, with power and light, offering potential for use as a gym or garden office, as required.

MATERIAL INFORMATION
Freehold
Council Tax Band (D)
EPC Report

- BEAUTIFULLY PRESENTED HOME
- LOUNGE AND DINING ROOM
- DOWNSTAIRS CLOAKROOM
- THREE BEDROOMS
- EN-SUITE WET ROOM WITH UNDER FLOOR HEATING

- QUALITY FITTED KITCHEN
- LUXURIOUS FAMILY BATHROOM
- SUBSTANTIAL GARDEN ROOM
- GARAGE AND DRIVEWAY FOR THREE CARS
- QUIET CUL DE SAC LOCATION