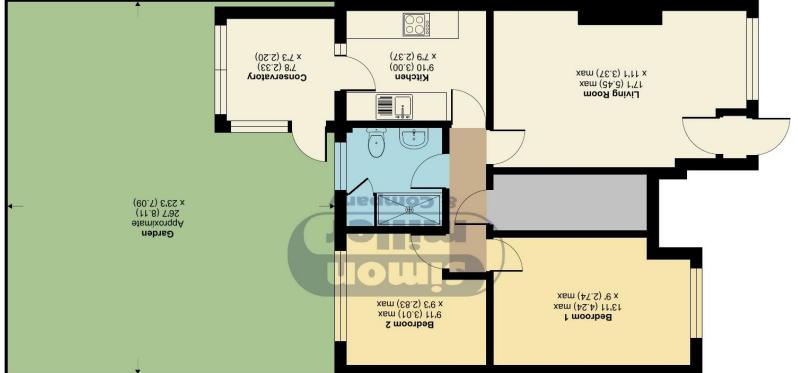

Floor plan produced in accordance with RICS Property Measurement Standards incorporating International Property Measurement Standards (IPMSS Residential). ©ntichecom 2024. Produced for Simon Miller & Company. REF: 1090669

For identification only - Not to scale m ps 4.87 \ 11 ps £28 = lstoT Garage = 134 sq ft / 12.4 sq m Approximate Area = 689 sq ft / 64 sq m

## **ASKING PRICE £230,000 EPC RATING: D**

Simon Miller & Company are pleased to offer this ground floor maisonette located in the popular area of Vinters Park in Maidstone. The property is located within walking distance to Maidstone town centre which offers a range of shops, restaurants, entertainment and various bus routes and three train stations. Internally this spacious property offers two double bedrooms, fitted kitchen, living room, conservatory and family shower room. The benefits include a garage and private garden.