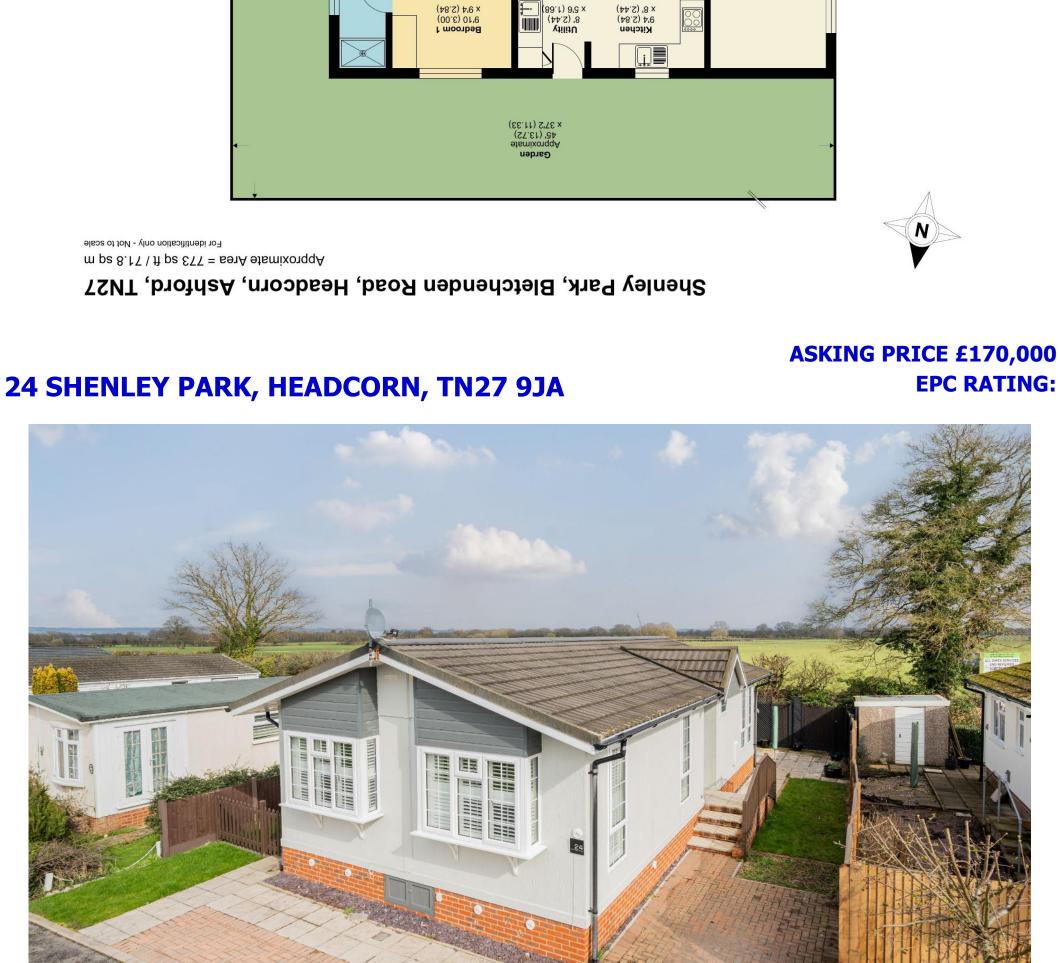

# Shenley Park, Bletchenden Road, Headcorn, Ashford, TN27

Bedroom 2 10'2 (3.10) x 9'4 (2.84)

For identification only - Not to scale

**mooЯ QniviJ** 19'3 (5.8.2) max xem (5.8.3) a'Y1 x

**GROUND FLOOR** 

This very well presented, modern Park Home, is located in this FULLY RESIDENTIAL PARK on the outskirts of this popular village and offers a spacious "L" shaped dual aspect lounge/dining room, fitted kitchen with utility room, two DOUBLE bedrooms, with en-suite shower room and family bathroom. With gas fired central heating, outside, the property benefits from parking for two cars, patio and lawned areas, timber storage shed and is offered chain free.

MATERIAL INFORMATION
Freehold
Council Tax A
Pitch Fee £258.73 pcm

- VERY WELL PRESENTED PARK HOME
- TWO DOUBLE BEDROOMS
- EN-SUITE AND FAMILY BATHROOM
- SPACIOUS DUAL ASPECT LOUNGE/DINING ROOM
- FITTED KITCHEN WITH UTILITY