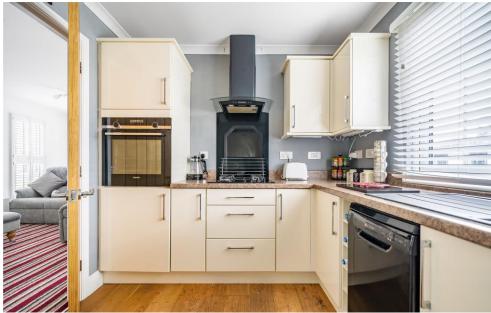

# Shenley Park, Bletchenden Road, Headcorn, Ashford, TN27

Bedroom 2 10'2 (3.10) x 9'4 (2.84)

For identification only - Not to scale

**mooЯ QniviJ** 19'3 (5.8.2) max xem (5.8.3) a'Y1 x

**GROUND FLOOR** 

This very well presented, modern Park Home, is located in this FULLY RESIDENTIAL PARK on the outskirts of this popular village and offers a spacious "L" shaped dual aspect lounge/dining room, fitted kitchen with utility room, two DOUBLE bedrooms, with en-suite shower room and family bathroom. With gas fired central heating, outside, the property benefits from parking for two cars, patio and lawned areas, timber storage shed and is offered chain free.