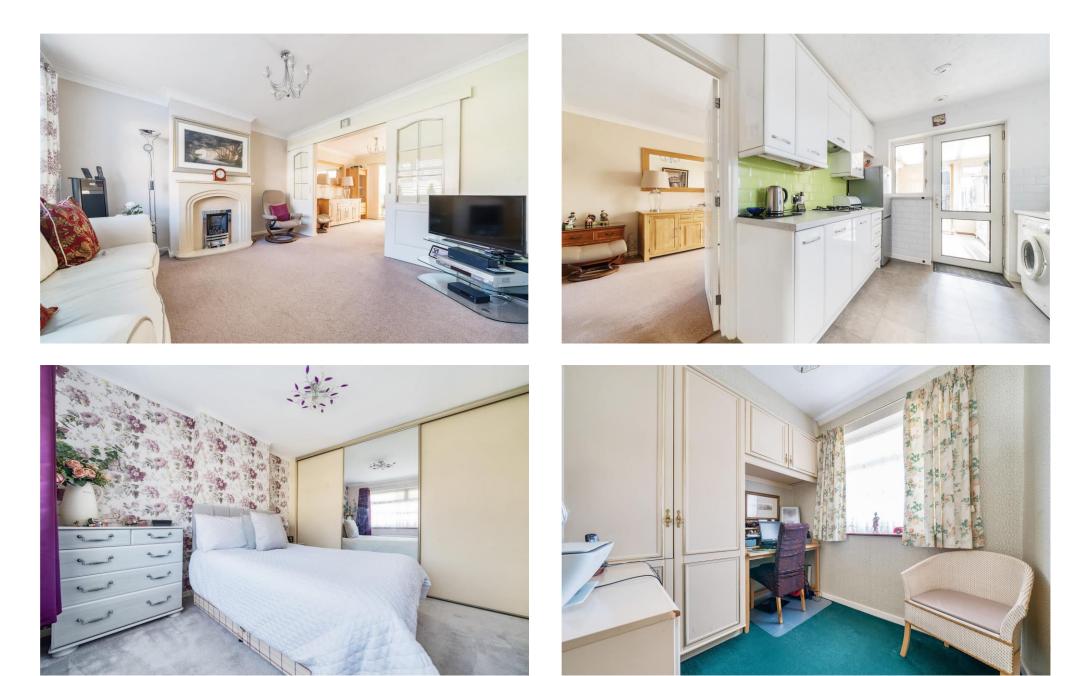

The house itself is perfect for couples looking to get onto the property ladder or even those looking to take the next step. Being semi-detached offers that extra peace and privacy having neighbours attached on only one side. Inside on the ground floor is a hallway, kitchen with integrated dishwasher and washing machine to remain, two reception rooms and a large conservatory to the rear.

Moving upstairs, there are three good sized bedrooms and a family bathroom with separate WC on offer. Outside, there's a lovely, low maintenance garden to the rear and a spacious driveway for several cars to the front and side.