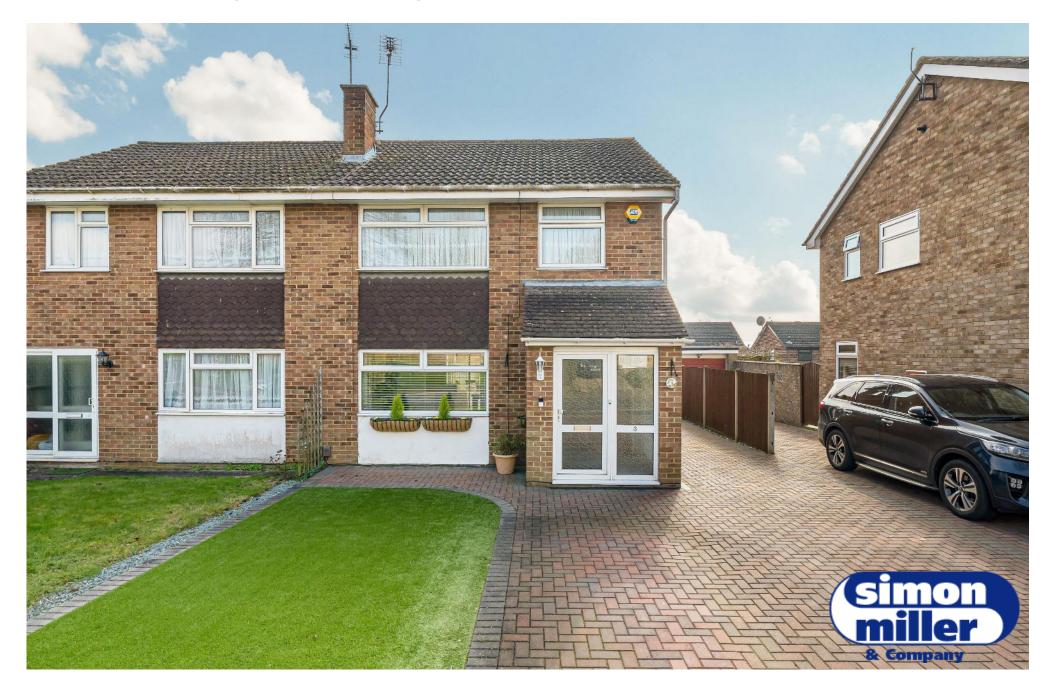

## **3 HADLOW ROAD, MAIDSTONE, ME14 5PY**

## 4radiow Road, ME14

For identification only - Not to scale m pa 8.621 \ ft pa 6661 = latoT Garage = 140 sq ft / 13 sq m m ps  $8.011 \ \text{M}$  ps  $8011 \ \text{M}$  ps  $8011 \ \text{M}$ 

Hadlow Road is a very popular road in a highly sought-after location, near the 90-acre Vinters Valley Nature Reserve. It's also close to the esteemed Valley Park School and Invicta Girls Grammar School. Maidstone, the county town of Kent, is within easy reach, along with a delightful array of villages, eateries, and pubs in the surrounding region.

The house itself is perfect for couples looking to get onto the property ladder or even those looking to take the next step. Being semi-detached offers that extra peace and privacy having neighbours attached on only one side. Inside on the ground floor is a hallway, kitchen with integrated dishwasher and washing machine to remain, two reception rooms and a large conservatory to the rear.