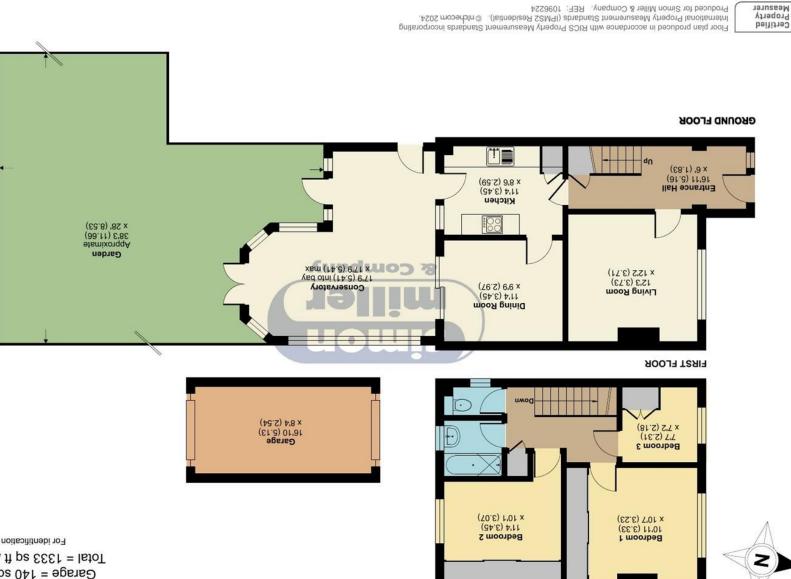

The house itself is perfect for couples looking to get onto the property ladder or even those looking to take the next step. Being semi-detached offers that extra peace and privacy having neighbours attached on only one side. Inside on the ground floor is a hallway, kitchen with integrated dishwasher and washing machine to remain, two reception rooms and a large conservatory to the rear.

Moving upstairs, there are three good sized bedrooms and a family bathroom with separate WC on offer. Outside, there's a lovely, low maintenance garden to the rear and a spacious driveway for several cars to the front and side.