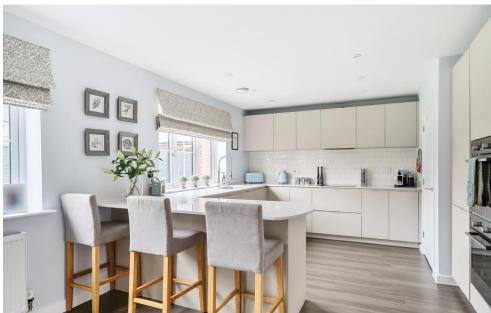

## Hop Pocket Way, Headcorn, Ashford, TN27

**СКОПИВ FLOOR** 

Located at the end of this quiet cul de sac, overlooking fields to the front, is this beautifully presented, detached modern family home. Offered chain free, the property offers an exceptional kitchen/dining room to the rear, with separate utility room, spacious lounge, family room and guest cloakroom, whilst upstairs, the spacious landing leads to the four double bedrooms, two with en-suite shower rooms and the family bathroom. Outside, there are low maintenance rear gardens with paved patio and garage beside with off street parking for two cars in front.

### **MATERIAL INFORMATION**

Freehold
Council Tax Band (G)
EPC Report (B)
Broadband: Superfast & Gfast

- FOUR DOUBLE BEDROOM HOME
- TWO EN-SUITES & FAMILY BATHROOM
- **EXCEPTIONAL KITCHEN/DINING ROOM WITH SEPARATE UTILITY**
- LOUNGE AND FAMILY ROOMS
- OVERLOOKING FIELDS TO THE FRONT