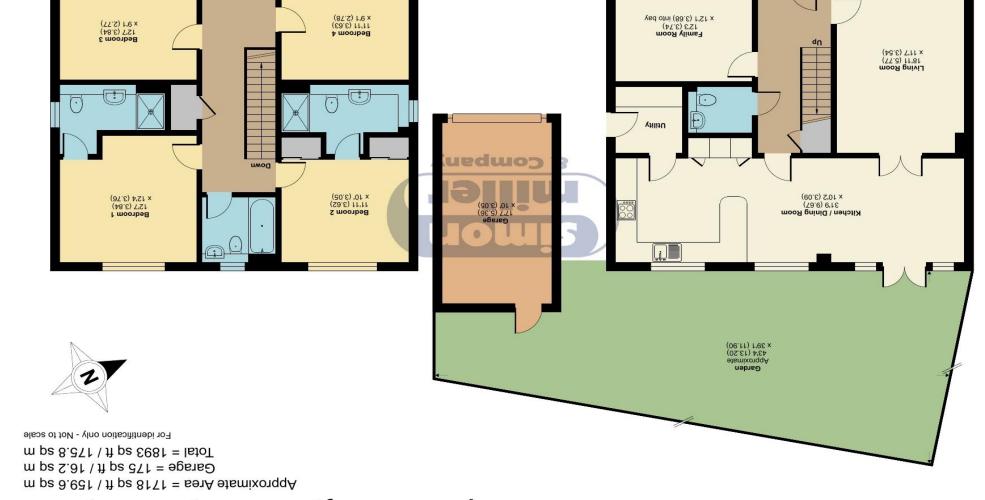

## Hop Pocket Way, Headcorn, Ashford, TN27

**СКОПИВ FLOOR** 

Located at the end of this quiet cul de sac, overlooking fields to the front, is this beautifully presented, detached modern family home. Offered chain free, the property offers an exceptional kitchen/dining room to the rear, with separate utility room, spacious lounge, family room and guest cloakroom, whilst upstairs, the spacious landing leads to the four double bedrooms, two with en-suite shower rooms and the family bathroom. Outside, there are low maintenance rear gardens with paved patio and garage beside with off street parking for two cars in front.

- GARAGE AND PARKING FOR ONE CAR
- VILLAGE CUL DE SAC LOCATION
- NHBC REMAINING
- **OFFERED CHAIN FREE**