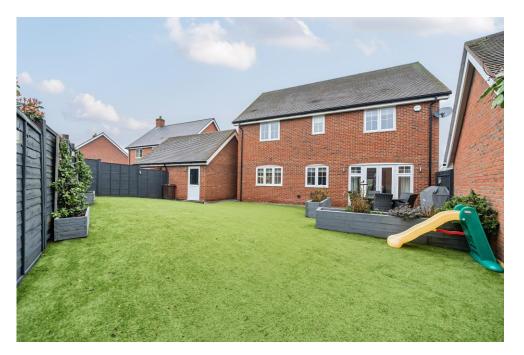

## Hop Pocket Way, Headcorn, Ashford, TN27

**СКОПИВ FLOOR** 

Located at the end of this quiet cul de sac, overlooking fields to the front, is this beautifully presented, detached modern family home. Offered chain free, the property offers an exceptional kitchen/dining room to the rear, with separate utility room, spacious lounge, family room and guest cloakroom, whilst upstairs, the spacious landing leads to the four double bedrooms, two with en-suite shower rooms and the family bathroom. Outside, there are low maintenance rear gardens with paved patio and garage beside with off street parking for two cars in front.