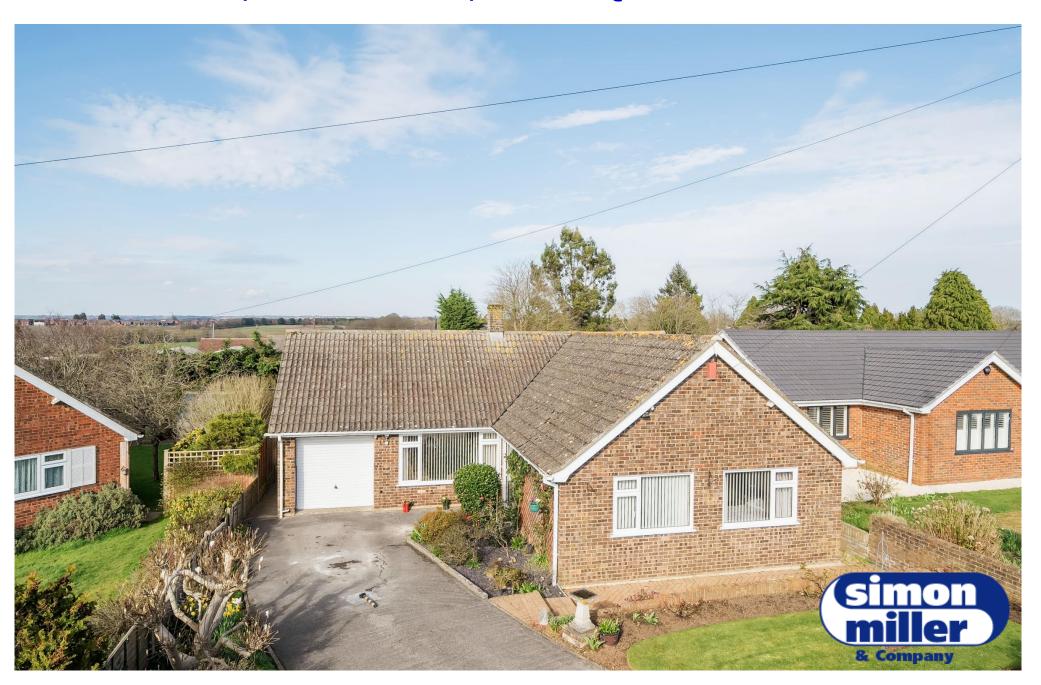

## 7 LAXTON DRIVE, CHART SUTTON, ME17 3SQ

*səsnoy әлој ә*М

Located at the end of this quiet cul de sac is this well presented, detached three bedroom bungalow. With spacious lounge, with air conditioning unit, kitchen/breakfast room with conservatory addition and wet room with separate guest cloakroom, the property benefits from a driveway for two cars leading to the single garage with personal door to the low maintenance rear garden, with large paved terrace, flower and shrub beds, greenhouse and two timber sheds.