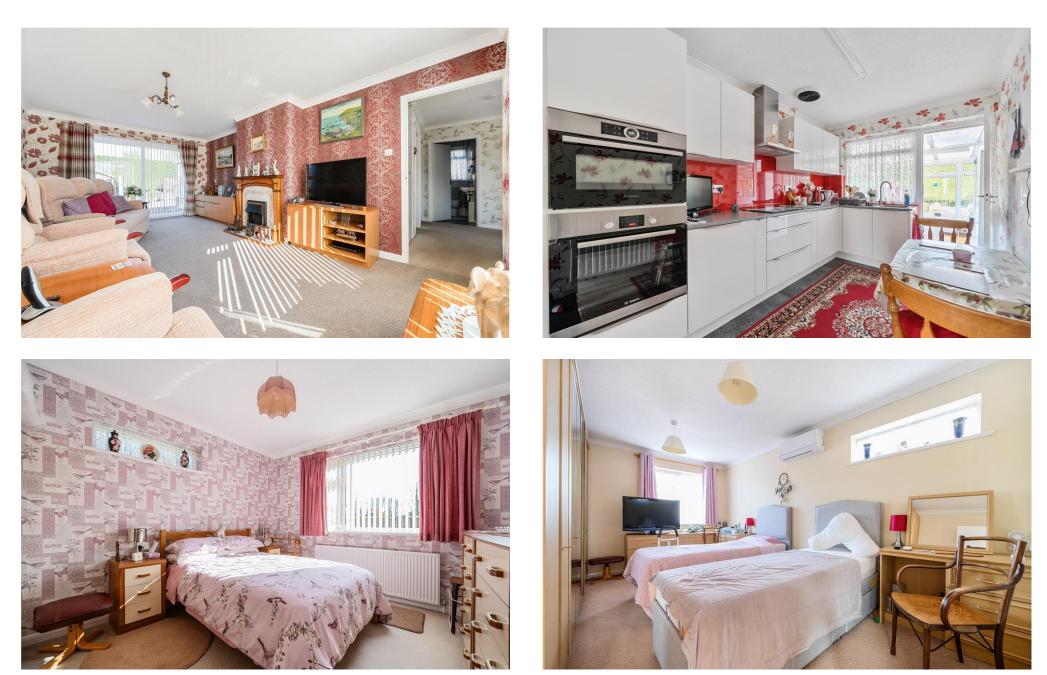

*səsnoy әлој ә*М

Located at the end of this quiet cul de sac is this well presented, detached three bedroom bungalow. With spacious lounge, with air conditioning unit, kitchen/breakfast room with conservatory addition and wet room with separate guest cloakroom, the property benefits from a driveway for two cars leading to the single garage with personal door to the low maintenance rear garden, with large paved terrace, flower and shrub beds, greenhouse and two timber sheds.

## **MATERIAL INFORMATION**

Freehold Council Tax Band (E) EPC Report (C) Broadband: Superfast & Standard

- DETACHED THREE BEDROOM BUNGALOW
- SPACIOUS LOUNGE
- KITCHEN/BREAKFAST ROOM
- WET ROOM PLUS GUEST CLOAKROOM
- GAS CENTRAL HEATING

- AIR CONDITIONING UNIT IN THE LOUNGE AND BEDROOM
- GARAGE AND DRIVEWAY FOR TWO CARS
- LOW MAINTENANCE REAR GARDEN
- QUIET CUL DE SAC LOCATION
- SEMI RURAL VILLAGE LOCATION

JB1254 090324250424HE

Agents Note: All dimensions are approximate and quoted for guidance only. Reference to appliances, fixtures, fittings and services does not imply that they are necessarily in good condition, fit the purpose or are in working order. Interested parties are advised to obtain verification from their Solicitors as to the Freehold/Leasehold status of the property and confirmation regarding the condition of any fixtures and fittings included in the sale. 11 COLMAN HOUSE, COLMAN PARADE, KING STREET, MAIDSTONE, ME14 1DJ