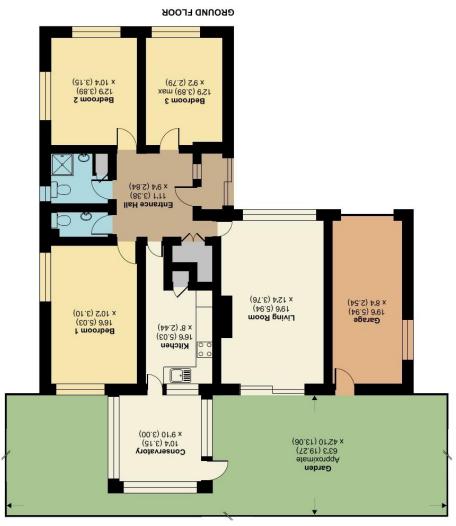

## Laxton Drive, Chart Sutton, Maidstone, ME17

For identification only - Not to scale m ps 4.321 \ 11 ps 1351 = lstoT Garage = 162 sq ft / 15 sq m m pa 4.111 \ 11 pa 6611 = senA etsmixorqqA

Floor plan produced in accordance with RICS Property Measurement Standards incorporating International Property Measurement Standards (IPMSS Residential). © nichecom 2024. Produced for Simon Miller & Company. REF: 1100796

*səsnoy әлој ә*М

Located at the end of this quiet cul de sac is this well presented, detached three bedroom bungalow. With spacious lounge, with air conditioning unit, kitchen/breakfast room with conservatory addition and wet room with separate guest cloakroom, the property benefits from a driveway for two cars leading to the single garage with personal door to the low maintenance rear garden, with large paved terrace, flower and shrub beds, greenhouse and two timber sheds.