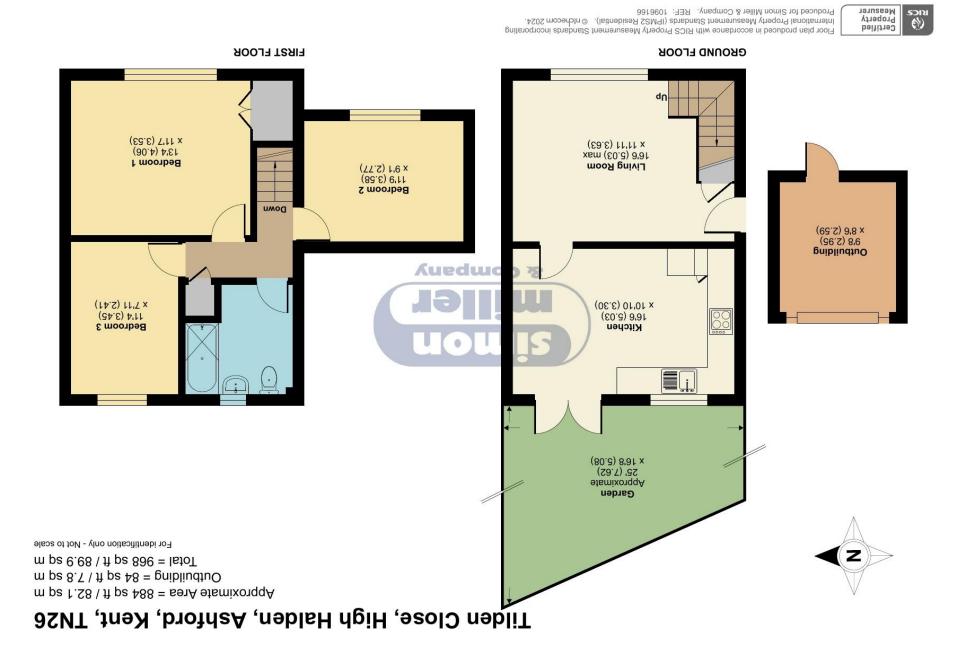

## **TAKE A LOOK AT: WWW.SIMONMILLER.CO.UK**

Located in this quiet cul de dac, in this very well presented family home in the heart of High Halden. Offering a spacious lounge, quality fitted kitchen/dining room and a luxurious three piece family bathroom serving the three good sized bedrooms, the property benefits from electric heating throughout. Outside, the property offers a secluded rear garden with patio and lawned areas and covered access leading to the rear, with providing parking for two cars and access to the timber clad outbuilding with personal door leading into the garden.