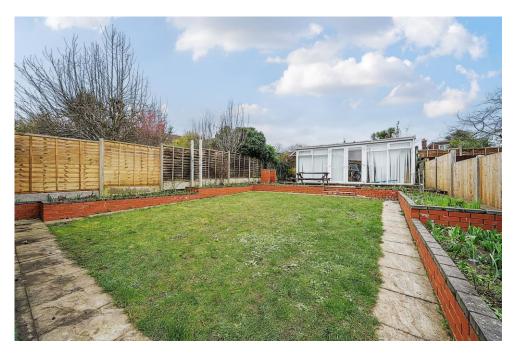

## GUIDE PRICE £475,000 - £500,000 17 LANGHAM GROVE, MAIDSTONE, ME16 OLA EPC RATING: D

Simon Miller & Company are pleased to offer this well presented four bedroom chalet bungalow. On the ground floor there are three bedrooms and a bathroom. There is a dinning room and large extended lounge and separate kitchen, both with doors opening out to the rear garden. Upstairs there is bedroom four along with a separate shower room and eves storage. Outside the rear garden is mainly laid to lawn with flower and shrub beds. To the front there is off street parking for several vehicles.

Freehold
Council Tax Band (D)
EPC Report (D)

- FOUR BEDROOM CHALET BUNGALOW
- OFF ROAD PARKING FOR SEVERAL CARS
- LARGE EXTENSION TO REAR
- MODERN KITCHEN AND BATHROOMS

- SUMMER HOUSE WITH POWER
- POPULAR AND SOUGHT AFTER LOCATION
- CHAIN FREE