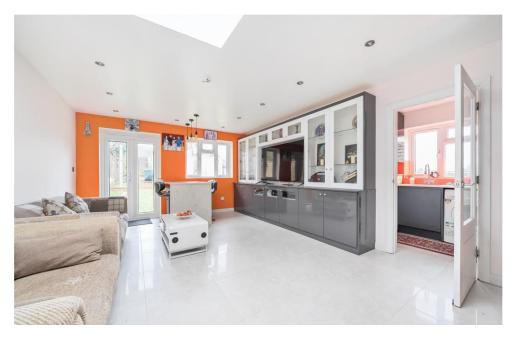

## GUIDE PRICE £475,000 - £500,000 17 LANGHAM GROVE, MAIDSTONE, ME16 OLA EPC RATING: D

Simon Miller & Company are pleased to offer this well presented four bedroom chalet bungalow. On the ground floor there are three bedrooms and a bathroom. There is a dinning room and large extended lounge and separate kitchen, both with doors opening out to the rear garden. Upstairs there is bedroom four along with a separate shower room and eves storage. Outside the rear garden is mainly laid to lawn with flower and shrub beds. To the front there is off street parking for several vehicles.

Freehold
Council Tax Band (D)
EPC Report (D)

- FOUR BEDROOM CHALET BUNGALOW
- OFF ROAD PARKING FOR SEVERAL CARS
- LARGE EXTENSION TO REAR
- MODERN KITCHEN AND BATHROOMS

- SUMMER HOUSE WITH POWER
- POPULAR AND SOUGHT AFTER LOCATION
- CHAIN FREE