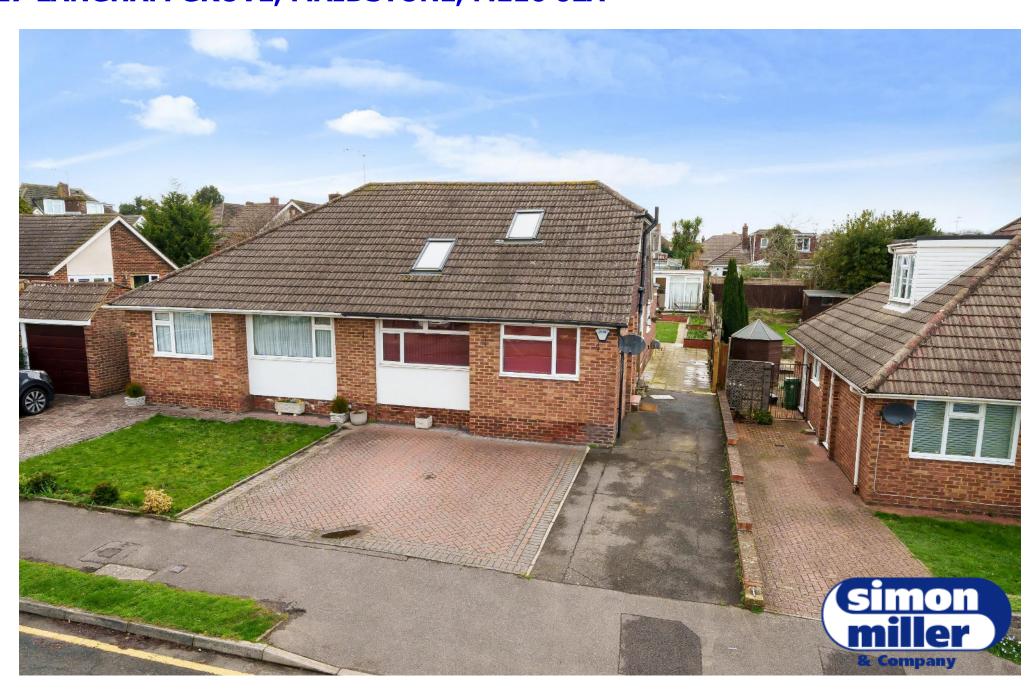

## Langham Grove, Maidstone, ME16

## GUIDE PRICE £475,000 - £500,000 17 LANGHAM GROVE, MAIDSTONE, ME16 OLA EPC RATING: D

Simon Miller & Company are pleased to offer this well presented four bedroom chalet bungalow. On the ground floor there are three bedrooms and a bathroom. There is a dinning room and large extended lounge and separate kitchen, both with doors opening out to the rear garden. Upstairs there is bedroom four along with a separate shower room and eves storage. Outside the rear garden is mainly laid to lawn with flower and shrub beds. To the front there is off street parking for several vehicles.