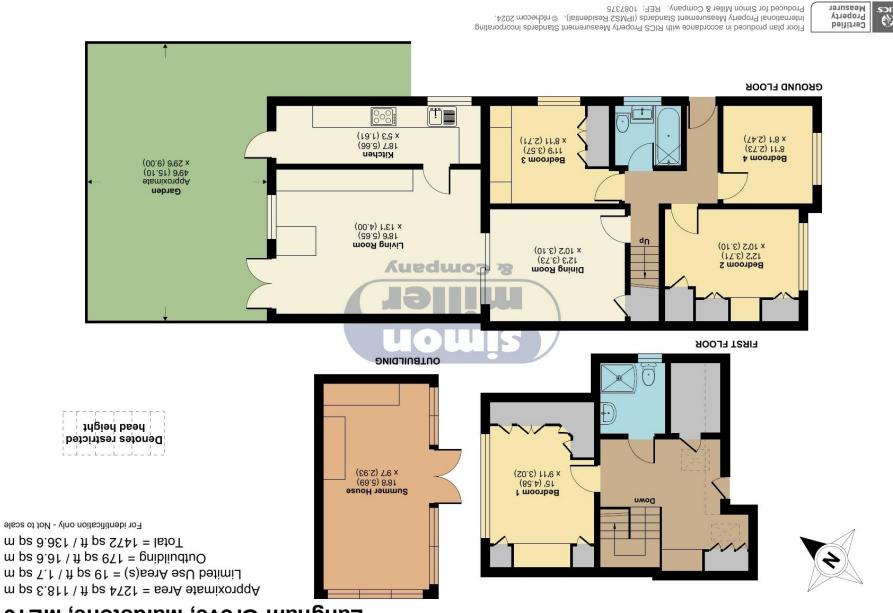

## GUIDE PRICE £475,000 - £500,000 17 LANGHAM GROVE, MAIDSTONE, ME16 OLA EPC RATING: D

Simon Miller & Company are pleased to offer this well presented four bedroom chalet bungalow. On the ground floor there are three bedrooms and a bathroom. There is a dinning room and large extended lounge and separate kitchen, both with doors opening out to the rear garden. Upstairs there is bedroom four along with a separate shower room and eves storage. Outside the rear garden is mainly laid to lawn with flower and shrub beds. To the front there is off street parking for several vehicles.

Freehold
Council Tax Band (D)
EPC Report (D)

- FOUR BEDROOM CHALET BUNGALOW
- OFF ROAD PARKING FOR SEVERAL CARS
- LARGE EXTENSION TO REAR
- MODERN KITCHEN AND BATHROOMS

- SUMMER HOUSE WITH POWER
- POPULAR AND SOUGHT AFTER LOCATION
- CHAIN FREE