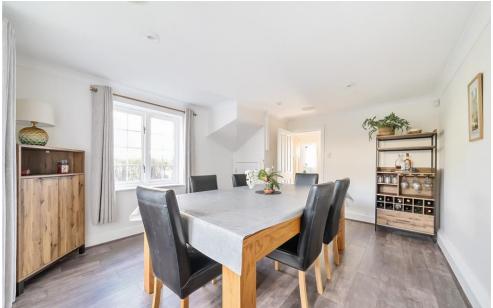

The property offers flexible accommodation over three floors with two well-proportioned reception rooms, one which can be used as bedroom four. In its current layout as a three bedroom the property offers a welcoming hallway, cloakroom, modern fitted kitchen and double aspect family / dining room with access to the secluded walled garden on the ground floor. To the first floor there is the lounge/bedroom, additional bedroom and family bathroom. To the second floor is master bedroom with built in wardrobes and en-suite shower room plus another double bedroom. The property is well looked after and decorated to a high standard.