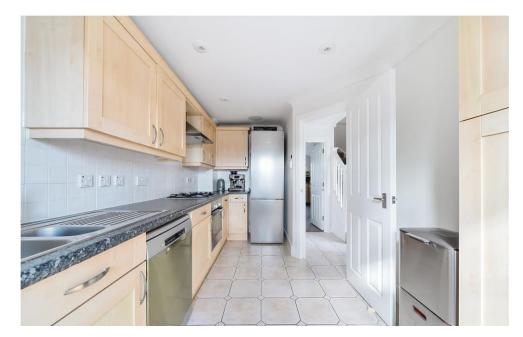

The property offers flexible accommodation over three floors with two well-proportioned reception rooms, one which can be used as bedroom four. In its current layout as a three bedroom the property offers a welcoming hallway, cloakroom, modern fitted kitchen and double aspect family / dining room with access to the secluded walled garden on the ground floor. To the first floor there is the lounge/bedroom, additional bedroom and family bathroom. To the second floor is master bedroom with built in wardrobes and en-suite shower room plus another double bedroom. The property is well looked after and decorated to a high standard.