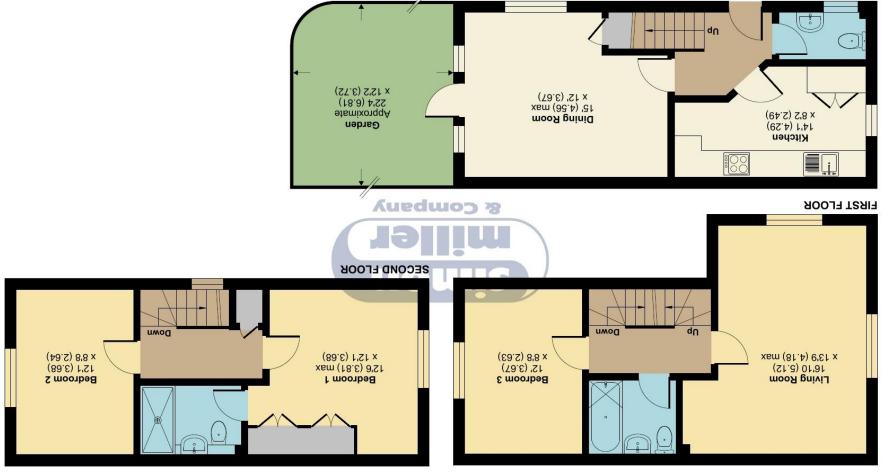

## Fennel Close, Maidstone, ME16

Approximate Area = 1125 sq ft  $\$  104.5 sq m

International Property Measurement Standards (IPMS2 Residential). © nichecom 2024. Produced for Simon Miller & Company. REF: 1104742

Floor plan produced in accordance with RICS Property Measurement Standards incorporating

Certified Property Measurer

**GROUND FLOOR** 

Situated close to local amenities including popular grammar schools, Maidstone hospital, retail parks and central Maidstone with its entertainment, shops and travel options including mainline train stations and motorway links to London and the coast. Ideal for the commuter looking for a family home.

The property offers flexible accommodation over three floors with two well-proportioned reception rooms, one which can be used as bedroom four. In its current layout as a three bedroom the property offers a welcoming hallway, cloakroom, modern fitted kitchen and double aspect family / dining room with access to the secluded walled garden on the ground floor. To the first floor there is the lounge/bedroom, additional bedroom and family bathroom. To the second floor is master bedroom with built in wardrobes and en-suite shower room plus another double bedroom. The property is well looked after and decorated to a high standard.