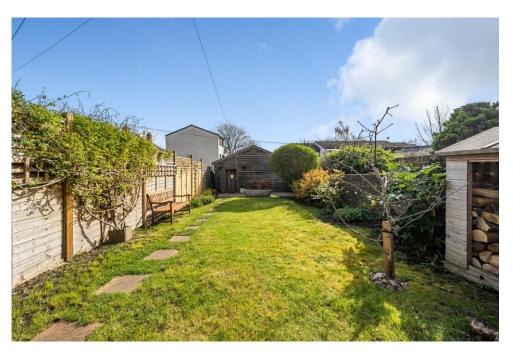

Family Room / Bedroom 4 15'2 (4.63) x 13'11 (4.23)

**СВОПИВ FLOOR** 

**mooЯ gniviJ** 15'1 (4.59) max xem (73.5) '21' x

Located at the end of this quiet cul de sac is this very well presented, terraced Victorian family home. Set out over three floors, including a basement 4th bedroom/family room, the ground floor offers two reception rooms and kitchen with breakfast bar leading to the utility room and cloakroom beyond and on the first floor, three further good sized bedrooms and a three piece family bathroom. Outside, the east facing garden offers decked area with timber shed and a pathway leading to the double garage accessed via a rear service road. The double garage, with power and light has twin up and over doors.

- EAST FACING GARDEN
- QUIET CUL DE SAC LOCATION
- DOUBLE GARAGE TO REAR
- WALKING DISTANCE OF MAIDSTONE TOWN CENTRE AND MAINLINE

**TRAIN STATION** 

JB3085 190324M