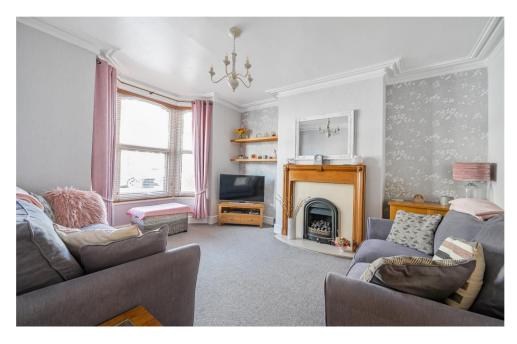

Family Room / Bedroom 4 15'2 (4.63) x 13'11 (4.23)

**СВОПИВ FLOOR** 

**mooЯ gniviJ** 15'1 (4.59) max xem (73.5) '21' x

Located at the end of this quiet cul de sac is this very well presented, terraced Victorian family home. Set out over three floors, including a basement 4th bedroom/family room, the ground floor offers two reception rooms and kitchen with breakfast bar leading to the utility room and cloakroom beyond and on the first floor, three further good sized bedrooms and a three piece family bathroom. Outside, the east facing garden offers decked area with timber shed and a pathway leading to the double garage accessed via a rear service road. The double garage, with power and light has twin up and over doors.

MATERIAL INFORMATION
Freehold
Council Tax Band (C)
EPC Report
Broadband: Gfast & Superfast

- ATTRACTIVE VICTORIAN TERRACED HOME
- FOUR BEDROOMS SET OVER THREE FLOORS
- TWO RECEPTION ROOMS
- KITCHEN AND UTILITY ROOMS
- DOWNSTAIRS CLOAKROOM AND FAMILY BATHROOM