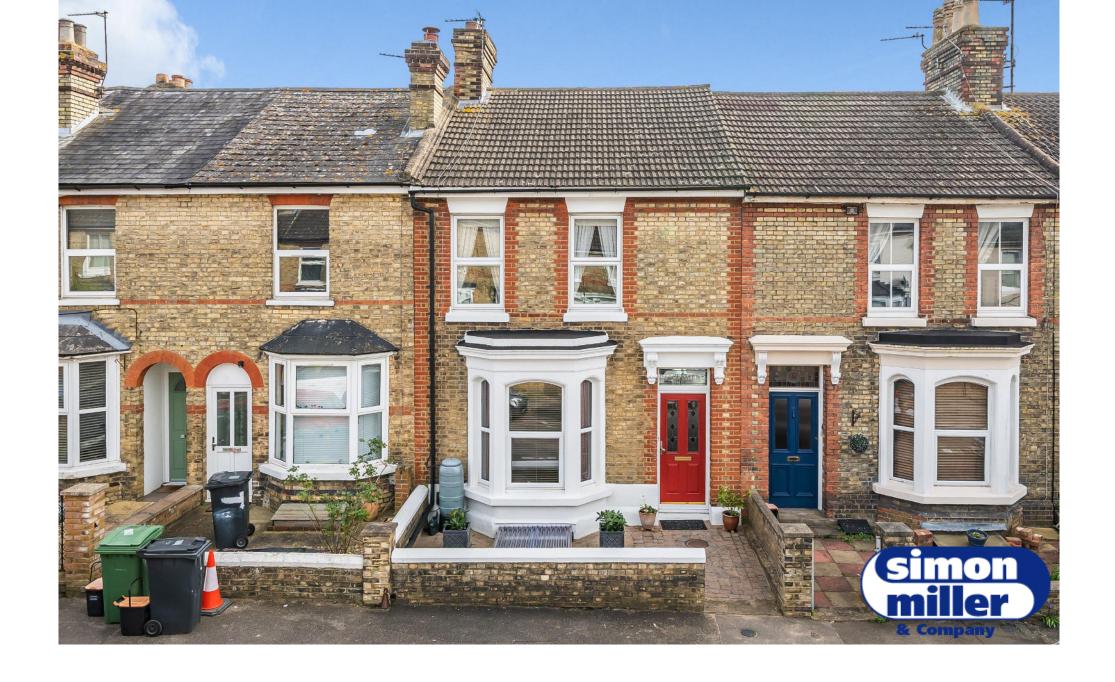

## **50 VICTORIA STREET, MAIDSTONE, ME16 8JA**

**BARA**9

**Garage** 17'7 (5.35) (26.4) 2'81 x

## Victoria Street, Maidstone, Kent, ME16

FIRST FLOOR

Bedroom 1 16'5 (5.00) 12'10 (3.92) Floor plan produced in accordance with RICS Property Measurement Standards incorporating International Property Measurement Standards (IPMS2 Residential). © ni/checom 2024. Produced for Simon Miller & Company. REF: 1105052

Family Room / Bedroom 4 15'2 (4.63) x 13'11 (4.23)

**СВОПИВ FLOOR** 

**mooЯ gniviJ** 15'1 (4.59) max xem (73.5) '21' x

Located at the end of this quiet cul de sac is this very well presented, terraced Victorian family home. Set out over three floors, including a basement 4th bedroom/family room, the ground floor offers two reception rooms and kitchen with breakfast bar leading to the utility room and cloakroom beyond and on the first floor, three further good sized bedrooms and a three piece family bathroom. Outside, the east facing garden offers decked area with timber shed and a pathway leading to the double garage accessed via a rear service road. The double garage, with power and light has twin up and over doors.