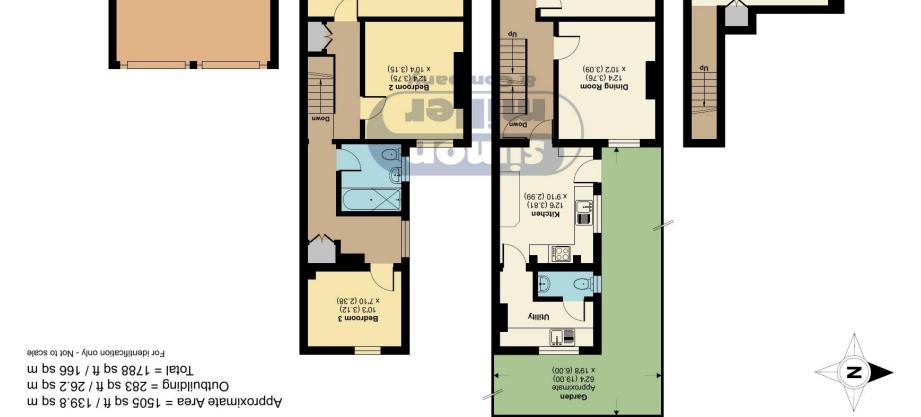

## **50 VICTORIA STREET, MAIDSTONE, ME16 8JA**

**BARA**9

**Garage** 17'7 (5.35) (26.4) 2'81 x

## Victoria Street, Maidstone, Kent, ME16

FIRST FLOOR

Bedroom 1 16'5 (5.00) 12'10 (3.92) Floor plan produced in accordance with RICS Property Measurement Standards incorporating International Property Measurement Standards (IPMS2 Residential). © ni/checom 2024. Produced for Simon Miller & Company. REF: 1105052

Family Room / Bedroom 4 15'2 (4.63) x 13'11 (4.23)

**СВОПИВ FLOOR** 

**mooЯ gniviJ** 15'1 (4.59) max xem (73.5) '21' x

Located at the end of this quiet cul de sac is this very well presented, terraced Victorian family home. Set out over three floors, including a basement 4th bedroom/family room, the ground floor offers two reception rooms and kitchen with breakfast bar leading to the utility room and cloakroom beyond and on the first floor, three further good sized bedrooms and a three piece family bathroom. Outside, the east facing garden offers decked area with timber shed and a pathway leading to the double garage accessed via a rear service road. The double garage, with power and light has twin up and over doors.