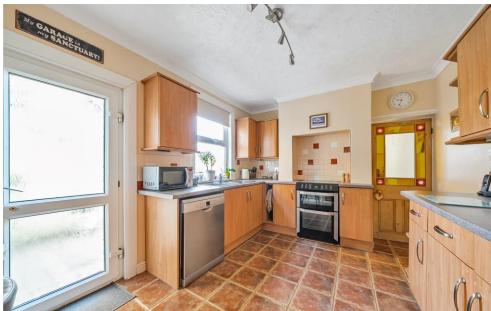

Family Room / Bedroom 4 15'2 (4.63) x 13'11 (4.23)

**СВОПИВ FLOOR** 

**mooЯ gniviJ** 15'1 (4.59) max xem (73.5) '21' x

Located at the end of this quiet cul de sac is this very well presented, terraced Victorian family home. Set out over three floors, including a basement 4th bedroom/family room, the ground floor offers two reception rooms and kitchen with breakfast bar leading to the utility room and cloakroom beyond and on the first floor, three further good sized bedrooms and a three piece family bathroom. Outside, the east facing garden offers decked area with timber shed and a pathway leading to the double garage accessed via a rear service road. The double garage, with power and light has twin up and over doors.

MATERIAL INFORMATION
Freehold
Council Tax Band (C)
EPC Report
Broadband: Gfast & Superfast

- ATTRACTIVE VICTORIAN TERRACED HOME
- FOUR BEDROOMS SET OVER THREE FLOORS
- TWO RECEPTION ROOMS
- KITCHEN AND UTILITY ROOMS
- DOWNSTAIRS CLOAKROOM AND FAMILY BATHROOM