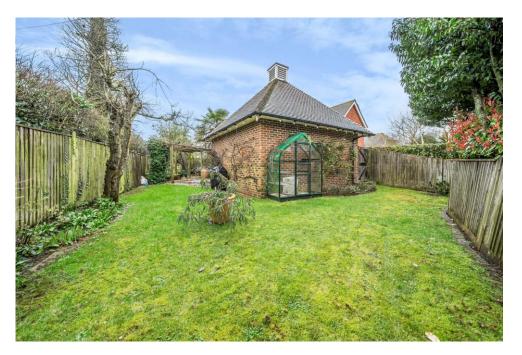

With detached double garage beside and ample off street parking in front, there are mature shrub beds to the front and side and gated access to the to the south westerly facing rear gardens, which wrap around the house offering a large terraced area with mature planting and secluded lawned area.