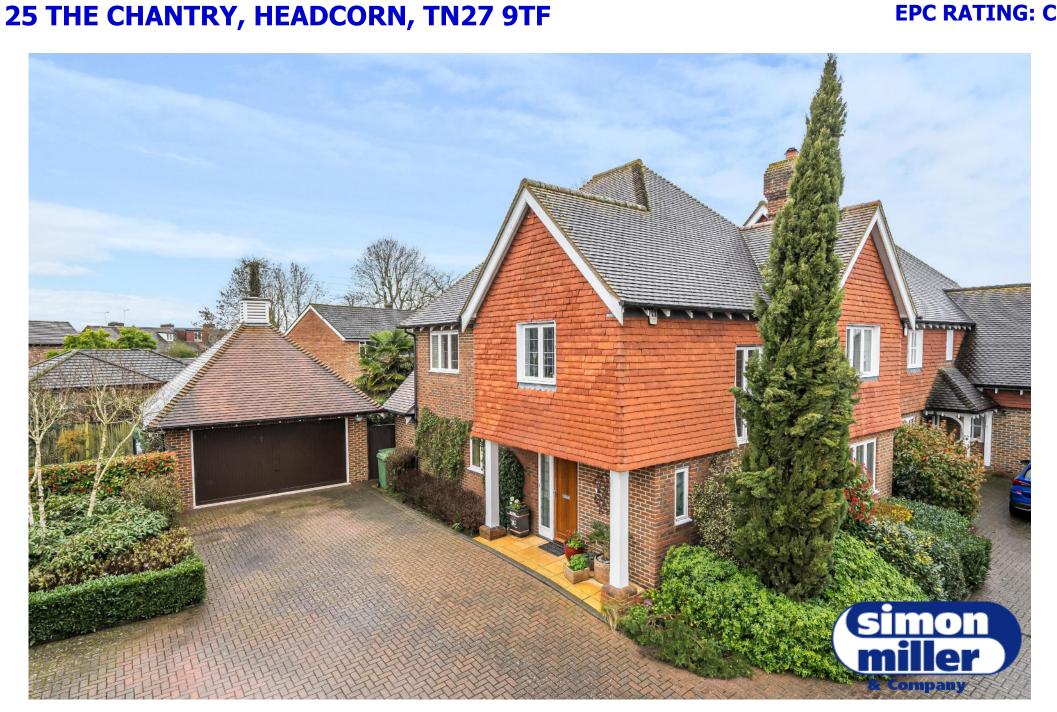

## GUIDE PRICE £800,000 - £850,000 EPC RATING: C

Located in this quiet cul de sac, one of Headcorns' most popular developments and only a short walk from the centre of the village and railway station with direct links to London, is this rarely available detached family home. The spacious entrance hall leads to a guest cloakroom, generous lounge, kitchen/dining room and separate family room, while upstairs, the main bedroom offers built in wardrobes and a three piece en-suite shower room, with the further three bedrooms served by a four piece family bathroom.

With detached double garage beside and ample off street parking in front, there are mature shrub beds to the front and side and gated access to the to the south westerly facing rear gardens, which wrap around the house offering a large terraced area with mature planting and secluded lawned area.