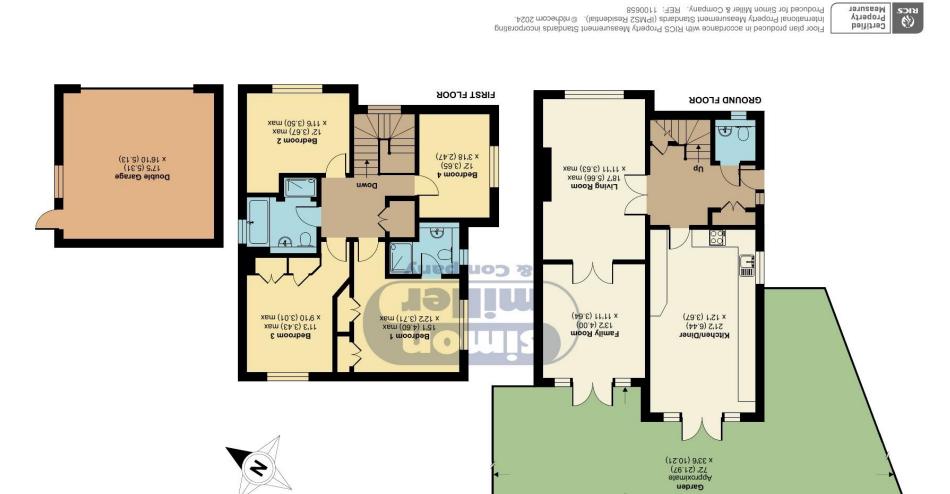

## GUIDE PRICE £800,000 - £850,000 EPC RATING: C

Located in this quiet cul de sac, one of Headcorns' most popular developments and only a short walk from the centre of the village and railway station with direct links to London, is this rarely available detached family home. The spacious entrance hall leads to a guest cloakroom, generous lounge, kitchen/dining room and separate family room, while upstairs, the main bedroom offers built in wardrobes and a three piece en-suite shower room, with the further three bedrooms served by a four piece family bathroom.

With detached double garage beside and ample off street parking in front, there are mature shrub beds to the front and side and gated access to the to the south westerly facing rear gardens, which wrap around the house offering a large terraced area with mature planting and secluded lawned area.

MATERIAL INFORMATION
Freehold
Council Tax Band (F)
EPC Report (C)
Broadband: Superfast & Standard

- DETACHED FAMILY HOME
- FOUR BEDROOMS
- EN-SUITE AND FAMILY BATHROOMS
- SPACIOUS LOUNGE AND FAMILY ROOM

- KITCHEN/DINING ROOM
- GUEST CLOAKROOM
- DETACHED DOUBLE GARAGE AND OFF STREET PARKING
- QUIET CUL DE SAC