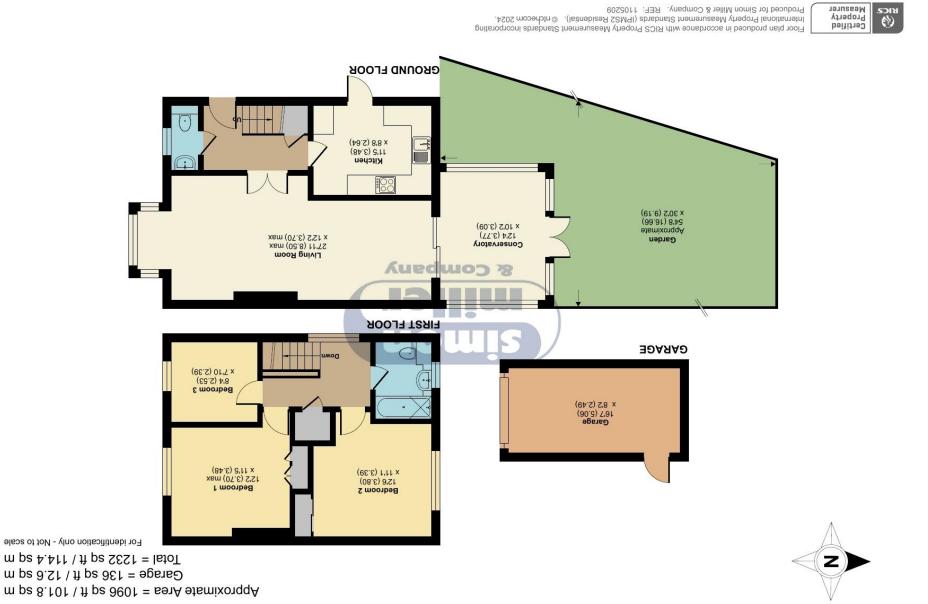

## ASKING PRICE £475,000 EPC RATING: D

Simon Miller & Company are delighted to offer this attractive modern detached house. The spacious property is situated in a cul-de-sac position and is in our opinion conveniently located for access to local schools, shops and transport networks. The property boasts three good sized bedrooms upstairs and a spacious dual reception on the ground floor. Further features include ground floor cloakroom and useful conservatory. Externally the property enjoys pleasant gardens to front and rear, garage and driveway to side. We highly recommend your earliest appointment to view.

## **MATERIAL INFORMATION**

Freehold
Council Tax Band: E
EPC Report: D

**Broadband: Standard, Superfast & Ultra** 

- GARAGE & DRIVEWAY
- CONSERVATORY
- GROUND FLOOR CLOAKROOM
- DOWNSTAIRS WC

- PLEASANT REAR GARDEN
- CUL DE SAC LOCATION
- VIEWINGS RECOMMENDED
- OPEN FIREPLACE TO SITTING ROOM