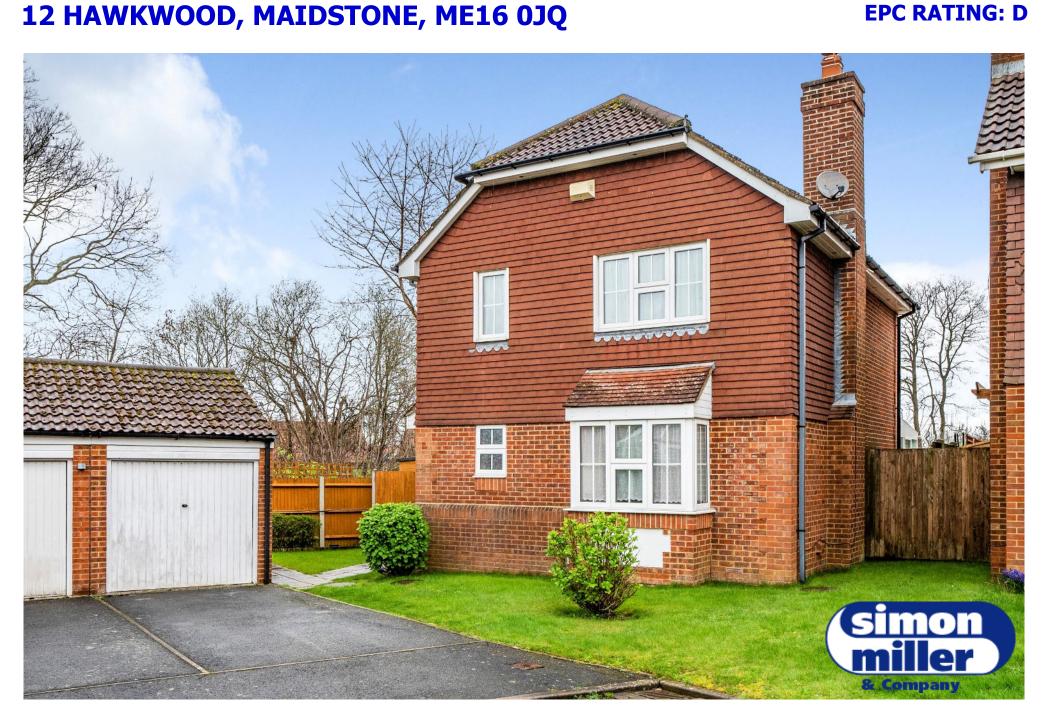

## ASKING PRICE £475,000 EPC RATING: D

Simon Miller & Company are delighted to offer this attractive modern detached house. The spacious property is situated in a cul-de-sac position and is in our opinion conveniently located for access to local schools, shops and transport networks. The property boasts three good sized bedrooms upstairs and a spacious dual reception on the ground floor. Further features include ground floor cloakroom and useful conservatory. Externally the property enjoys pleasant gardens to front and rear, garage and driveway to side. We highly recommend your earliest appointment to view.

## **MATERIAL INFORMATION**

Freehold
Council Tax Band: E
EPC Report: D

**Broadband: Standard, Superfast & Ultra** 

- GARAGE & DRIVEWAY
- CONSERVATORY
- GROUND FLOOR CLOAKROOM
- DOWNSTAIRS WC

- PLEASANT REAR GARDEN
- CUL DE SAC LOCATION
- VIEWINGS RECOMMENDED
- OPEN FIREPLACE TO SITTING ROOM