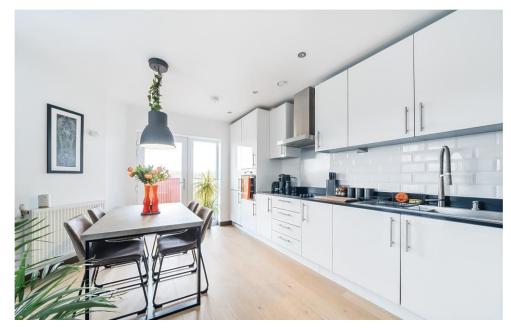

## **GUIDE PRICE £210,000 - £220,000 GLAT 37, GUINEVERE, WATERHOUSE AVENUE, ME14 2FJ EPC RATING: B**

This Immaculate one bed apartment is in a central location with easy access to motorways and train stations. This apartment is complete with high spec integrated appliances from kettle tap to digital bathroom mirrors. Internally the property offers contemporary bathroom, large double bedroom with a double integrated wardrobe, an open plan kitchen diner/living room and a spacious external balcony.

## **MATERIAL INFORMATION**

Leasehold
994 Years Remaining
Ground Rent: £300.00 p/a
Service Charge: £1,546.22 p/a
Council Tax Band (C)
EPC Report (B)

- THREE YEARS OLD WITH NHBC WARRANTY
- ONE DOUBLE BEDROOM
- BATHROOM
- HIGH SPEC KITCHEN/DINER (WITH INTEGRATED APPLIANCES)
- HUGE BALCONY