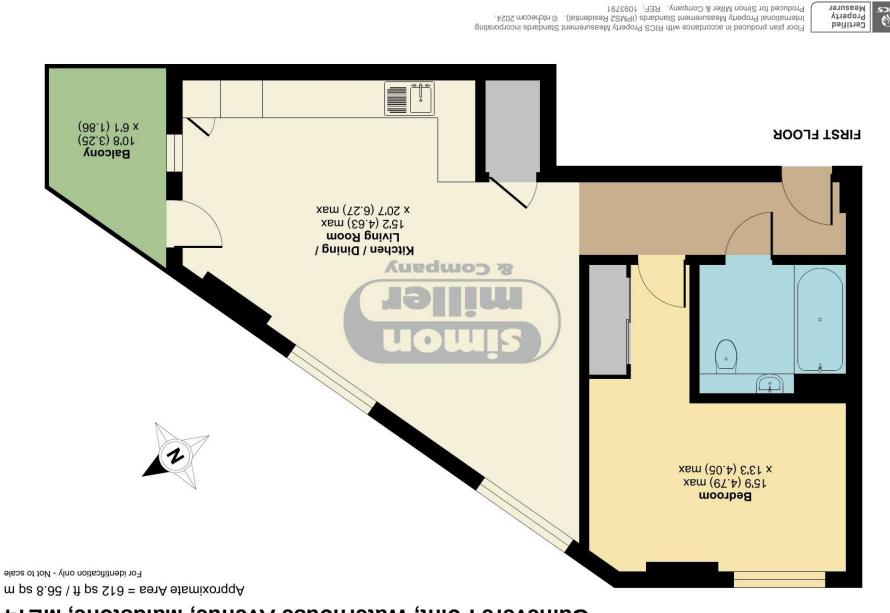

## **GUIDE PRICE £210,000 - £220,000 GLAT 37, GUINEVERE, WATERHOUSE AVENUE, ME14 2FJ EPC RATING: B**

This Immaculate one bed apartment is in a central location with easy access to motorways and train stations. This apartment is complete with high spec integrated appliances from kettle tap to digital bathroom mirrors. Internally the property offers contemporary bathroom, large double bedroom with a double integrated wardrobe, an open plan kitchen diner/living room and a spacious external balcony.

The apartment building itself is offers an attractive lobby area and lifts. Being based on the 7th Floor the property offers fantastic views across Maidstone.

Externally the property comes with one allocated parking space.

## **MATERIAL INFORMATION**

Leasehold
994 Years Remaining
Ground Rent: £300.00 p/a
Service Charge: £1,546.22 p/a
Council Tax Band (C)
EPC Report (B)

- THREE YEARS OLD WITH NHBC WARRANTY
- ONE DOUBLE BEDROOM
- BATHROOM
- HIGH SPEC KITCHEN/DINER (WITH INTEGRATED APPLIANCES)
- HUGE BALCONY

- FANTASTIC VIEWS
- 7<sup>TH</sup> FLOOR
- LIFT AND LOBBY AREA
- CENTRAL LOCATION
- ONE ALLOCATED PARKING SPACE

WA3078 260224M