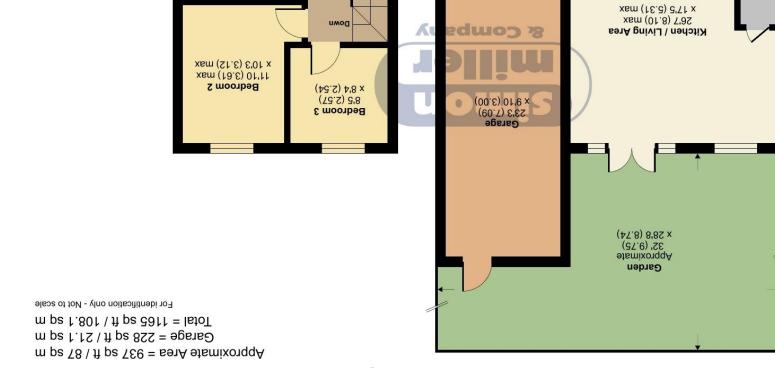

## Colyn Drive, Maidstone, Kent, ME15

FIRST FLOOR

**СВОПИВ FLOOR** 

Presented in exceptional condition throughout, this semi-detached family home offers generous open plan living space, with well equipped, fitted kitchen and ground floor cloakroom, whilst upstairs, there are three bedrooms, with an en-suite shower room to the master bedroom and a three piece family bathroom recently improved. Storage upstairs, is conveniently provided with a double cupboard on the landing whilst the loft has been boarded out and repurposed to house the immersion tank, which was relocated there to maximise space.

In the garden there is a great social area with a decking leading to a converted bar, an extended patio and garden area. There is a generous double garage with up and over door with a drive beside for two cars to the front of the property and a personal door to the rear of the garden.

## **MATERIAL INFORMATION**

Freehold
Council Tax Band (D)
EPC Report (B)

- MODERN SEMI DETACHED FAMILY HOME
- THREE BEDROOMS
- EN-SUITE AND FAMILY BATHROOMS
- OPEN PLAN LIVING SPACE

- DOWNSTAIRS CLOAKROOM
- GARAGE AND OWN DRIVEWAY
- QUIET RESIDENTIAL ROAD
- VERY WELL PRESENTED THROUGHOUT