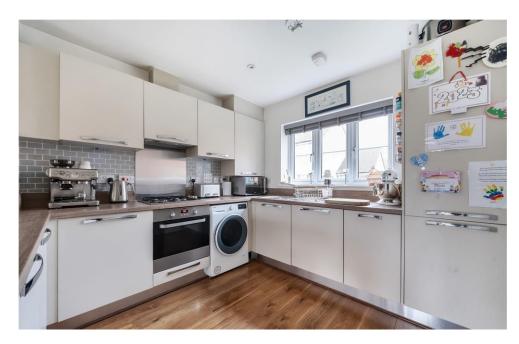

## Colyn Drive, Maidstone, Kent, ME15

FIRST FLOOR

**СВОПИВ FLOOR** 

Presented in exceptional condition throughout, this semi-detached family home offers generous open plan living space, with well equipped, fitted kitchen and ground floor cloakroom, whilst upstairs, there are three bedrooms, with an en-suite shower room to the master bedroom and a three piece family bathroom recently improved. Storage upstairs, is conveniently provided with a double cupboard on the landing whilst the loft has been boarded out and repurposed to house the immersion tank, which was relocated there to maximise space.