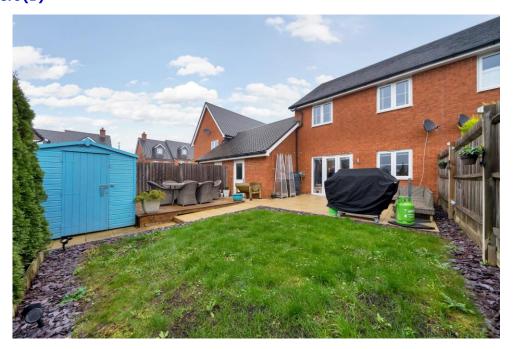

In the garden there is a great social area with a decking leading to a converted bar, an extended patio and garden area. There is a generous double garage with up and over door with a drive beside for two cars to the front of the property and a personal door to the rear of the garden.