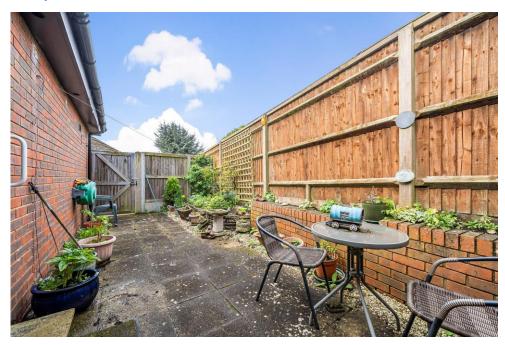

A semi-detached retirement bungalow within a development of similar properties.

The property has been well maintained and has been re-furbished throughout. It provides good size accommodation and has a private rear garden.

There is a spacious lounge that is bright and decorated in neutral colours, allowing you to furnish it as you wish and this leads through to the garden. The re-fitted kitchen is bright and neutral.

The main bedroom is serviced by an en-suite bathroom and there is also a shower room. The second bedroom is good size and can easily accommodate a double bed.