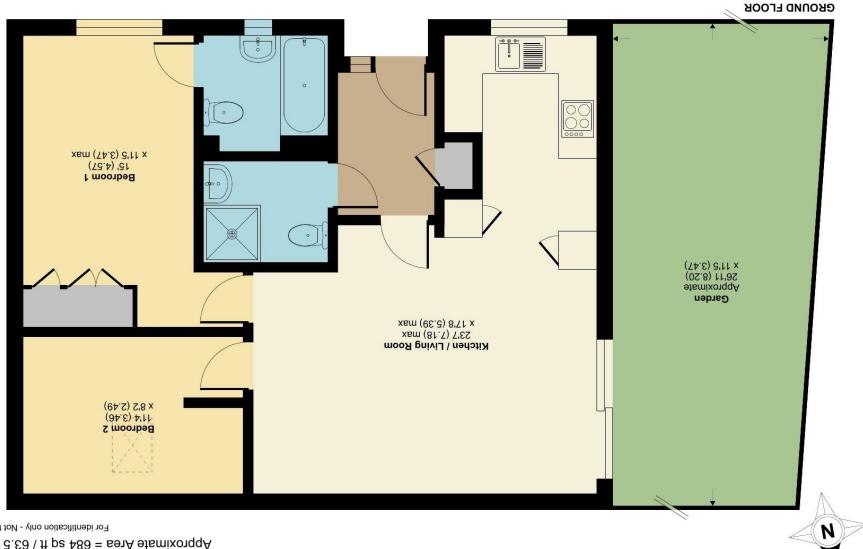

## Apple Tree Close, Barming, Maidstone, ME16

For identification only - Not to scale m ps 3.53 \ ft ps 488 = serA stsmixorqqA

RICS.

Certified Property Measurer

### TAKE A LOOK AT: WWW.SIMONMILLER.CO.UK

Floor plan produced in accordance with RICS Property Measurement Standards incorporating International Property Measurement Standards (IPMSS Residential). © nichecom 2024. Produced for Simon Miller & Company. REF: 1109403