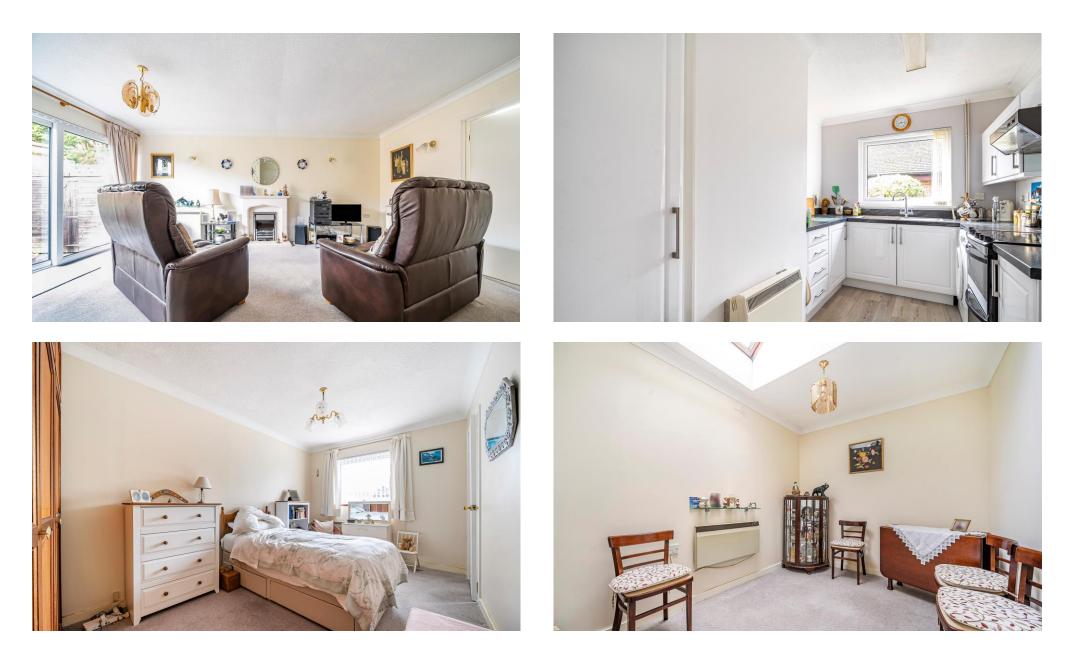

There is a spacious lounge that is bright and decorated in neutral colours, allowing you to furnish it as you wish and this leads through to the garden. The re-fitted kitchen is bright and neutral.

The main bedroom is serviced by an en-suite bathroom and there is also a shower room. The second bedroom is good size and can easily accommodate a double bed.