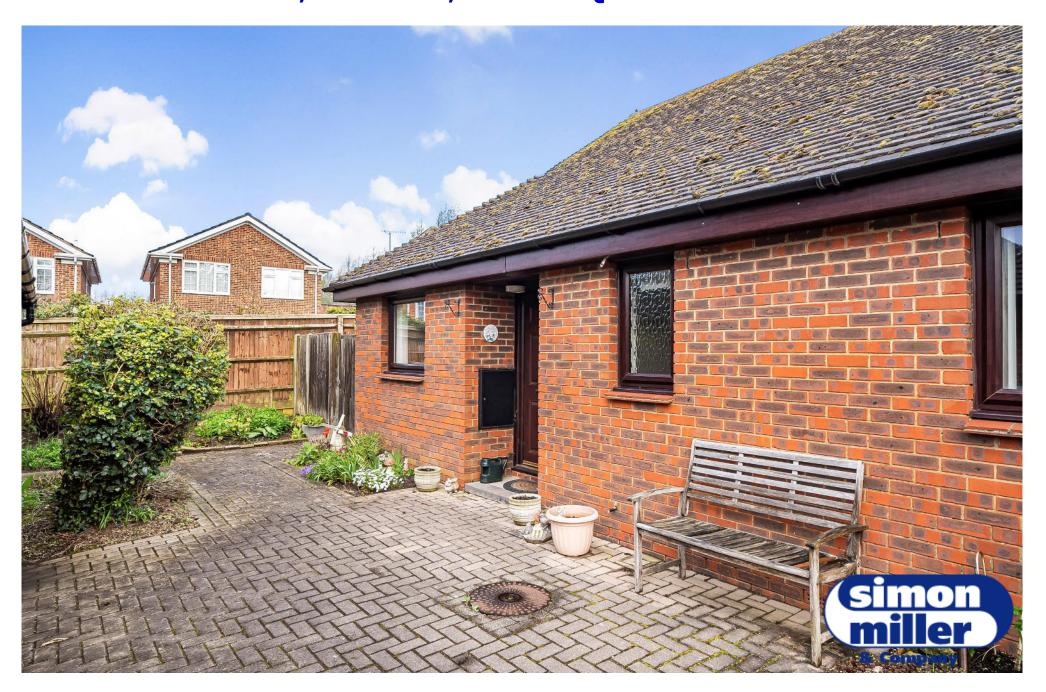

A semi-detached retirement bungalow within a development of similar properties.

The property has been well maintained and has been re-furbished throughout. It provides good size accommodation and has a private rear garden.