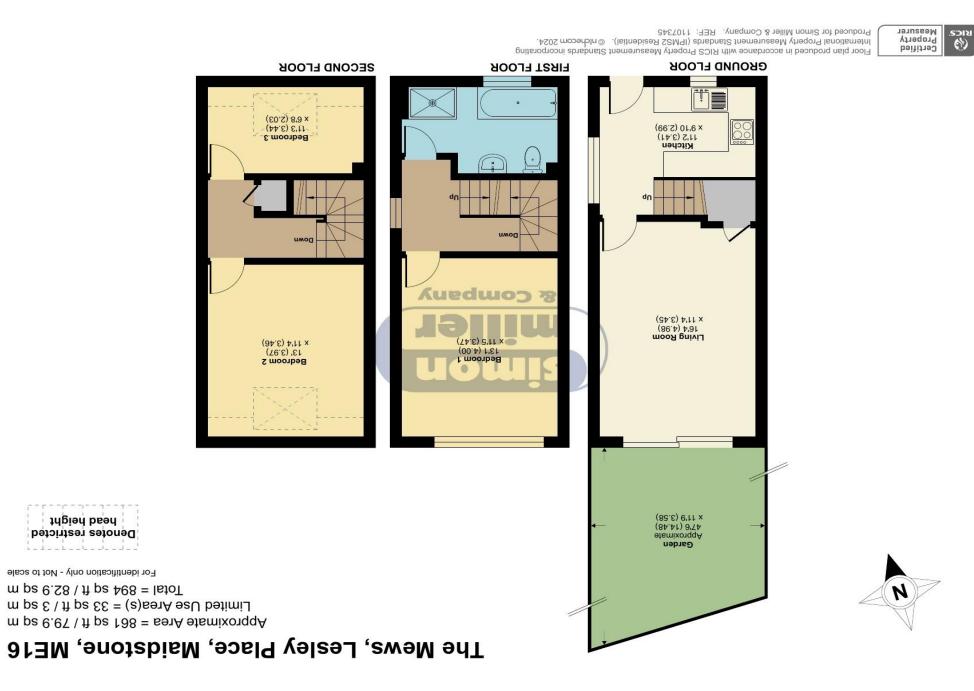

SUBSTANTIAL TOWN HOUSE WITH ACCOMMODATION ARRANGED OVER

### **THREE FLOORS**

- BEAUTIFULLY PRESENTED THROUGHOUT
- SET IN AN ELEVATED CUL DE SAC POSITION

ALLOCATED PARKING AND CONVENIENCE STORE LOCATED WITHIN THE
COMPLEX