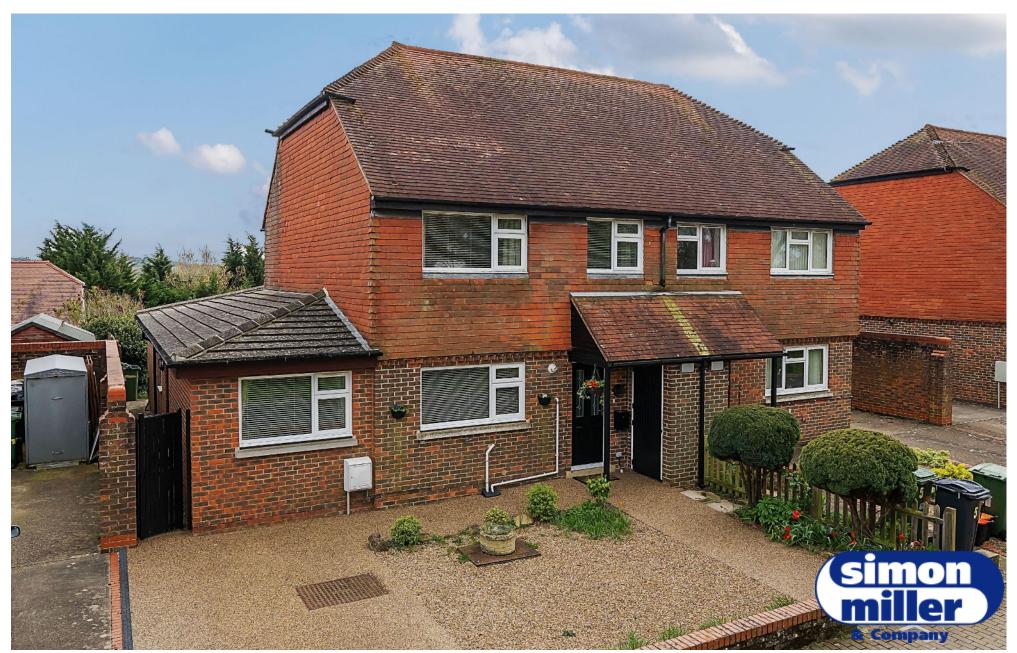

## 5 Bell Lane, Staplehurst, Kent, TN12 0BA

## Bell Lane, Staplehurst, Tonbridge, TN12

m ps 9.551 + 17 ps 2441 = 8918 mixorqqA For identification only - Not to scale

Located a short distance from the High Street, convenient for local shopping, is this deceptive, very well presented extended family home. With a modern kitchen/breakfast room to the front, a square archway from here leads to the spacious living room, with doors from here to the beautiful southerly facing rear gardens. Upstairs, the property offers three bedrooms and a three piece family bathroom. The property also benefits from a large side extension, providing additional living space, currently used as dining and family room, with cloakroom and utility area. However, with own private entrance to the side, this would be an ideal one bedroom annexe for someone looking for additional living space for a relative. Outside, there is off street parking for one car, with gravel bed beside and dwarf wall to the front and to the rear, the beautiful 40' south facing gardens offer timber decked area, lawn