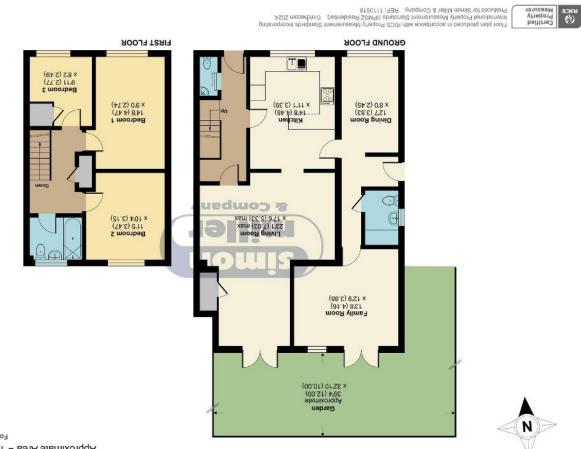

## Bell Lane, Staplehurst, Tonbridge, TN12

m ps 9.551 + 17 ps 2441 = 8918 mixorqqA For identification only - Not to scale

Located a short distance from the High Street, convenient for local shopping, is this deceptive, very well presented extended family home. With a modern kitchen/breakfast room to the front, a square archway from here leads to the spacious living room, with doors from here to the beautiful southerly facing rear gardens. Upstairs, the property offers three bedrooms and a three piece family bathroom. The property also benefits from a large side extension, providing additional living space, currently used as dining and family room, with cloakroom and utility area. However, with own private entrance to the side, this would be an ideal one bedroom annexe for someone looking for additional living space for a relative. Outside, there is off street parking for one car, with gravel bed beside and dwarf wall to the front and to the rear, the beautiful 40' south facing gardens offer timber decked area, lawn