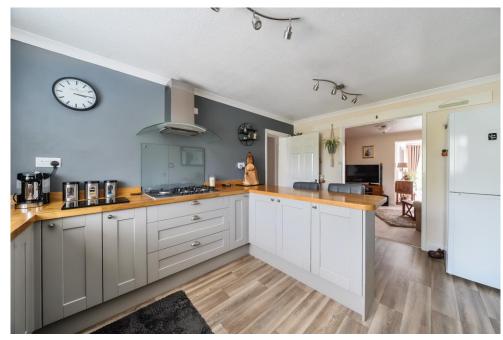

## Bell Lane, Staplehurst, Tonbridge, TN12

m ps 9.551 + 17 ps 2441 = 8918 mixorqqA For identification only - Not to scale

Located a short distance from the High Street, convenient for local shopping, is this deceptive, very well presented extended family home. With a modern kitchen/breakfast room to the front, a square archway from here leads to the spacious living room, with doors from here to the beautiful southerly facing rear gardens. Upstairs, the property offers three bedrooms and a three piece family bathroom. The property also benefits from a large side extension, providing additional living space, currently used as dining and family room, with cloakroom and utility area. However, with own private entrance to the side, this would be an ideal one bedroom annexe for someone looking for additional living space for a relative. Outside, there is off street parking for one car, with gravel bed beside and dwarf wall to the front and to the rear, the beautiful 40' south facing gardens offer timber decked area, lawn