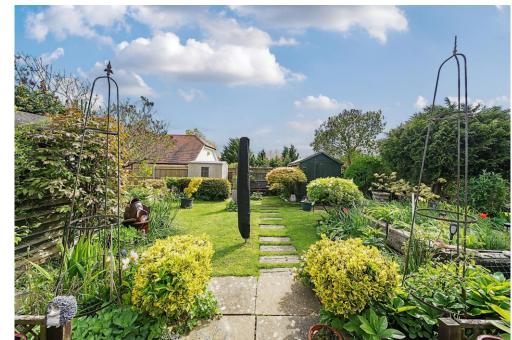

## Bell Lane, Staplehurst, Tonbridge, TN12

m ps 9.551 + 17 ps 2441 = 8918 mixorqqA For identification only - Not to scale

Located a short distance from the High Street, convenient for local shopping, is this deceptive, very well presented extended family home. With a modern kitchen/breakfast room to the front, a square archway from here leads to the spacious living room, with doors from here to the beautiful southerly facing rear gardens. Upstairs, the property offers three bedrooms and a three piece family bathroom. The property also benefits from a large side extension, providing additional living space, currently used as dining and family room, with cloakroom and utility area. However, with own private entrance to the side, this would be an ideal one bedroom annexe for someone looking for additional living space for a relative. Outside, there is off street parking for one car, with gravel bed beside and dwarf wall to the front and to the rear, the beautiful 40' south facing gardens offer timber decked area, lawn