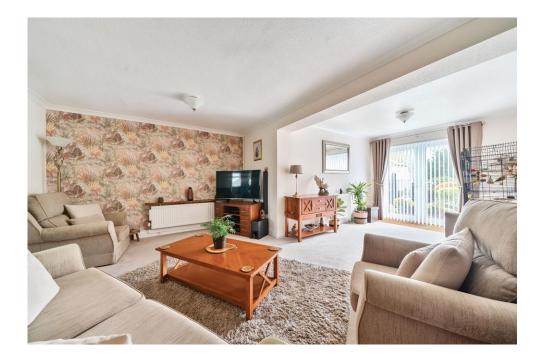

## Bell Lane, Staplehurst, Tonbridge, TN12

m ps 9.551 + 17 ps 2441 = 8918 mixorqqA For identification only - Not to scale

Located a short distance from the High Street, convenient for local shopping, is this deceptive, very well presented extended family home. With a modern kitchen/breakfast room to the front, a square archway from here leads to the spacious living room, with doors from here to the beautiful southerly facing rear gardens. Upstairs, the property offers three bedrooms and a three piece family bathroom. The property also benefits from a large side extension, providing additional living space, currently used as dining and family room, with cloakroom and utility area. However, with own private entrance to the side, this would be an ideal one bedroom annexe for someone looking for additional living space for a relative. Outside, there is off street parking for one car, with gravel bed beside and dwarf wall to the front and to the rear, the beautiful 40' south facing gardens offer timber decked area, lawn