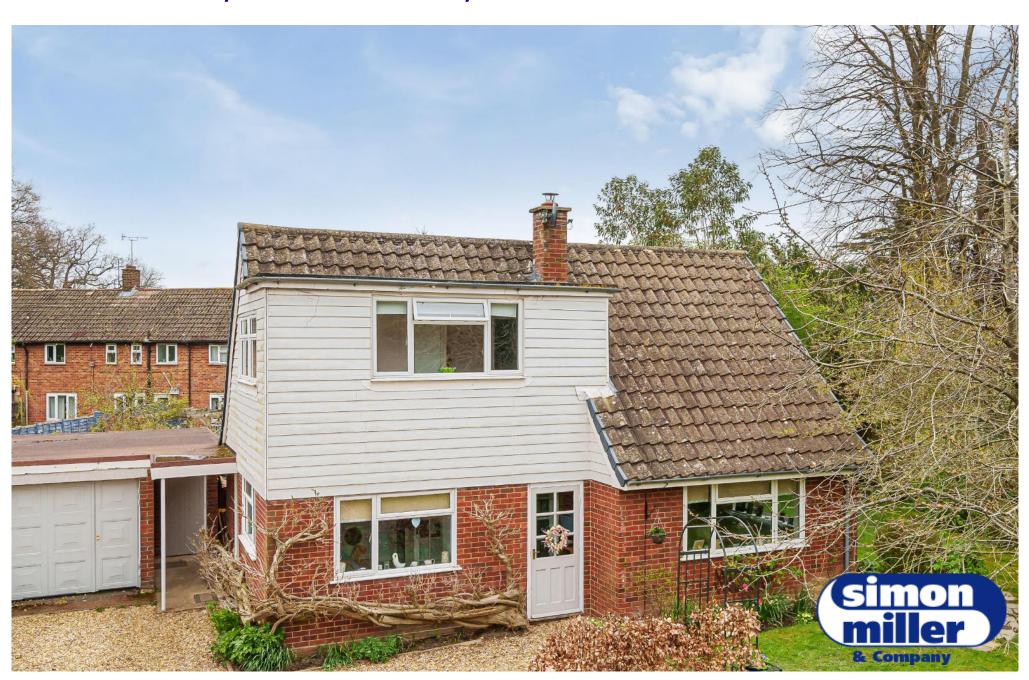

## LITTLE JUBILEE, PLUCKLEY ROAD, TN27 8ND

## **TAKE A LOOK AT: WWW.SIMONMILLER.CO.UK**

səsnoy **ə**.

Set along a private drive is this 3/4 bedroom detached family home. With generous, flexible ground floor accommodation, including kitchen/dining room, triple aspect lounge with wood burning stove and patio doos to the rear, cloakroom and a family room/ bedroom 4 with further patio doors to the garden. A split level landing takes you to the first floor, with three good sized bedrooms and a three piece shower room. Outside, there is parking for two cars in front of the detached single garage beside the house, with mature wrap around gardens, mainly laid to lawn, with mature shrubs and beech hedge to the front.