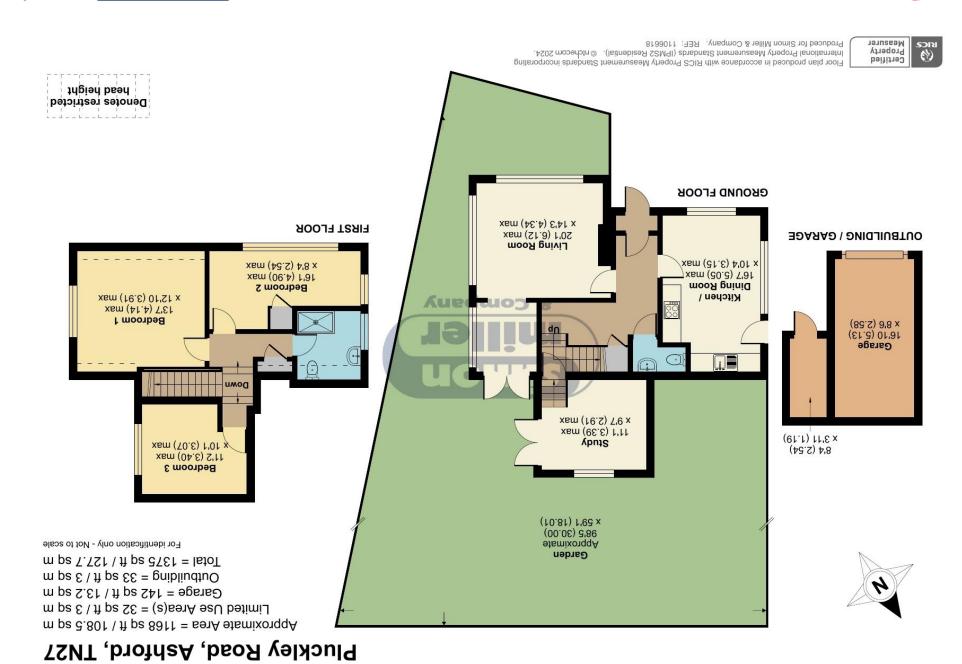

## **TAKE A LOOK AT: WWW.SIMONMILLER.CO.UK**

səsnoy **ə**.

Set along a private drive is this 3/4 bedroom detached family home. With generous, flexible ground floor accommodation, including kitchen/dining room, triple aspect lounge with wood burning stove and patio doos to the rear, cloakroom and a family room/ bedroom 4 with further patio doors to the garden. A split level landing takes you to the first floor, with three good sized bedrooms and a three piece shower room. Outside, there is parking for two cars in front of the detached single garage beside the house, with mature wrap around gardens, mainly laid to lawn, with mature shrubs and beech hedge to the front.