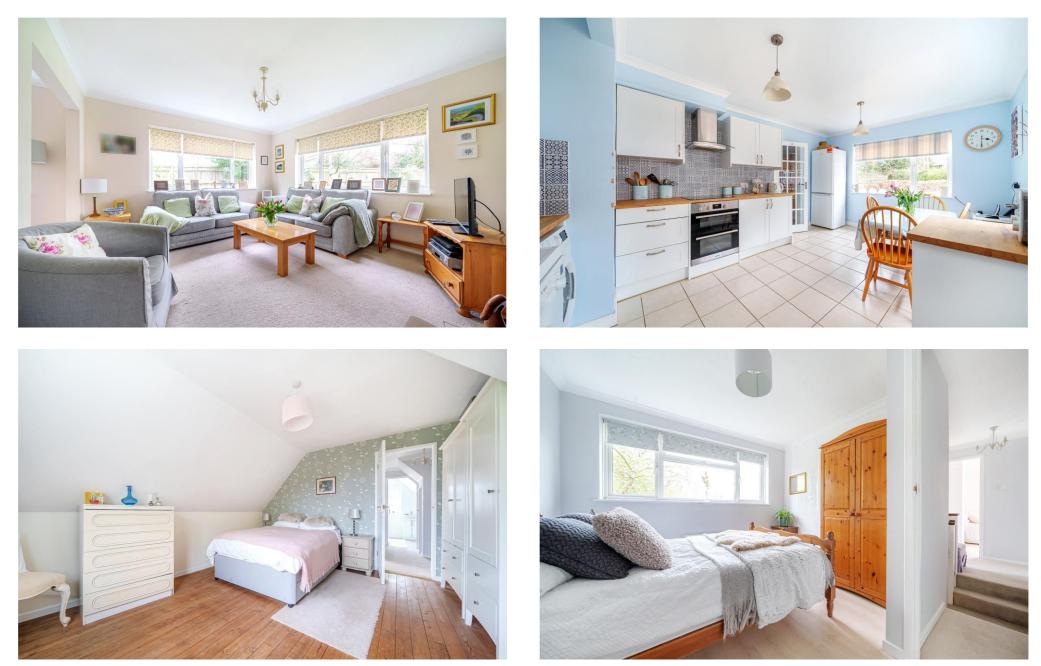

## **TAKE A LOOK AT: WWW.SIMONMILLER.CO.UK**

səsnoy **ə**.

Set along a private drive is this 3/4 bedroom detached family home. With generous, flexible ground floor accommodation, including kitchen/dining room, triple aspect lounge with wood burning stove and patio doos to the rear, cloakroom and a family room/ bedroom 4 with further patio doors to the garden. A split level landing takes you to the first floor, with three good sized bedrooms and a three piece shower room. Outside, there is parking for two cars in front of the detached single garage beside the house, with mature wrap around gardens, mainly laid to lawn, with mature shrubs and beech hedge to the front.