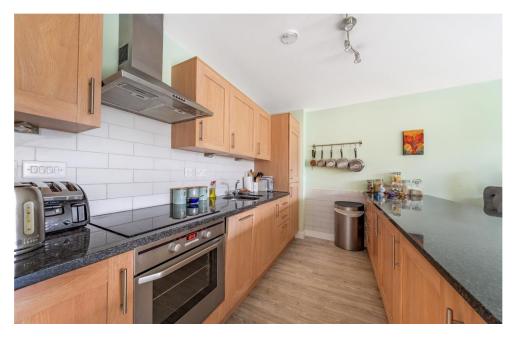

## GUIDE PRICE £240,000 - £250,000 EPC RATING: C

Located in this popular gated development is this very well presented, ground floor purpose built apartment. The open plan lounge with quality fitted kitchen benefits from westerly facing patio doors onto a patio with communal gardens beyond. With two generous double bedrooms, the master with ensuite shower room and dressing area, the property also benefits from a separate three piece family bathroom. With allocated parking for one car, the apartment is located within beautifully maintained grounds, with lawns and woodland areas.