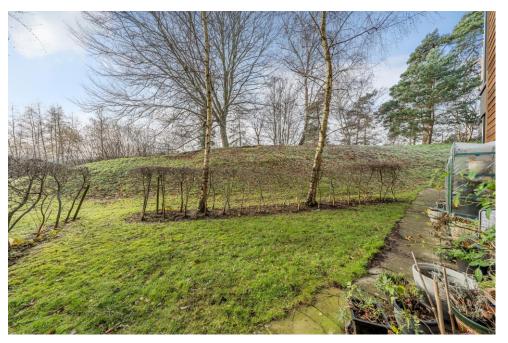

## GUIDE PRICE £240,000 - £250,000 EPC RATING: C

Located in this popular gated development is this very well presented, ground floor purpose built apartment. The open plan lounge with quality fitted kitchen benefits from westerly facing patio doors onto a patio with communal gardens beyond. With two generous double bedrooms, the master with ensuite shower room and dressing area, the property also benefits from a separate three piece family bathroom. With allocated parking for one car, the apartment is located within beautifully maintained grounds, with lawns and woodland areas.

- WESTERLY FACING PATIO
- ALLOCATED PARKING
- GATED DEVELOPMENT
- MATURE GROUNDS SURROUNDING
- WELL PRESENTED THROUGHOUT

JB2973 120123/020523M