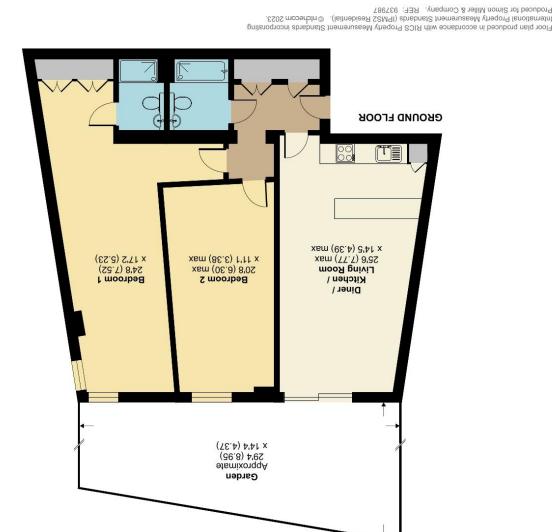

For identification only - Not to scale

M ps  $2.89 \ \text{l}$  ft ps  $820 \ \text{l}$  =  $1058 \ \text{sq}$  M m

Sandling Park, Sandling Lane, Maidstone, ME14

## GUIDE PRICE £240,000 - £250,000 EPC RATING: C

Located in this popular gated development is this very well presented, ground floor purpose built apartment. The open plan lounge with quality fitted kitchen benefits from westerly facing patio doors onto a patio with communal gardens beyond. With two generous double bedrooms, the master with ensuite shower room and dressing area, the property also benefits from a separate three piece family bathroom. With allocated parking for one car, the apartment is located within beautifully maintained grounds, with lawns and woodland areas.

Leasehold
2 Years Remaining
Ground Rent: £350.00p/a
Service Charge: £3,416.03
Council Tax Band (D)
EPC Rating (C)

- PURPOSE BUILT APARTMENT
- GROUND FLOOR
- TWO DOUBLE BEDROOMS
- EN-SUITE AND DRESSING AREA TO MASTER
- OPEN PLAN LOUNGE/KITCHEN

- WESTERLY FACING PATIO
- ALLOCATED PARKING
- GATED DEVELOPMENT
- MATURE GROUNDS SURROUNDING
- WELL PRESENTED THROUGHOUT

JB2973 120123/020523M