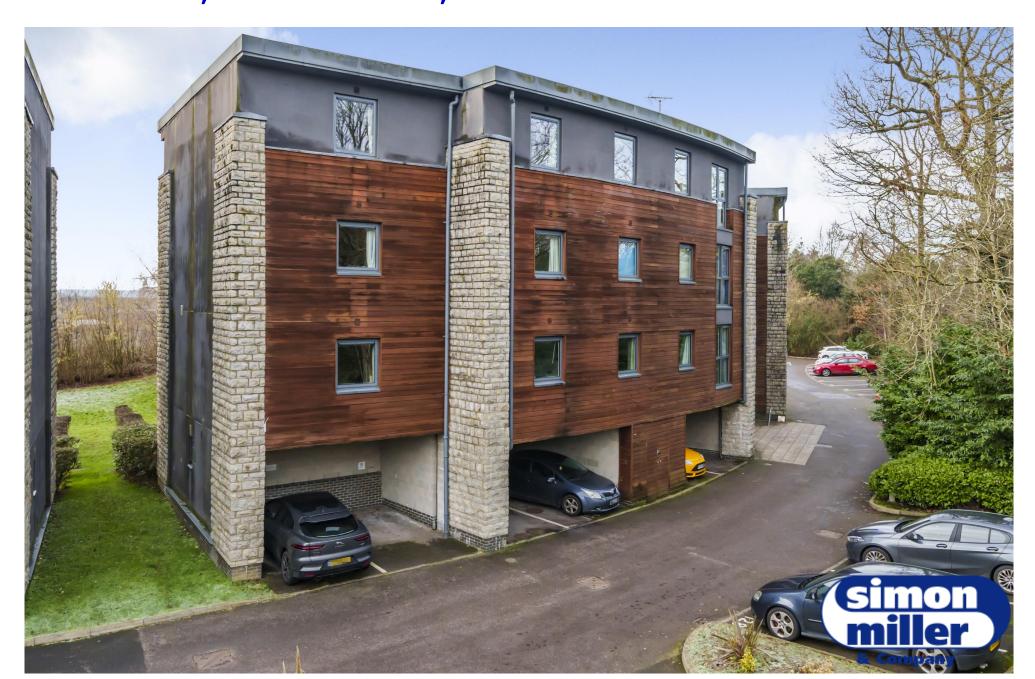

## GUIDE PRICE £240,000 - £250,000 EPC RATING: C

Located in this popular gated development is this very well presented, ground floor purpose built apartment. The open plan lounge with quality fitted kitchen benefits from westerly facing patio doors onto a patio with communal gardens beyond. With two generous double bedrooms, the master with ensuite shower room and dressing area, the property also benefits from a separate three piece family bathroom. With allocated parking for one car, the apartment is located within beautifully maintained grounds, with lawns and woodland areas.

- WESTERLY FACING PATIO
- ALLOCATED PARKING
- GATED DEVELOPMENT
- MATURE GROUNDS SURROUNDING
- WELL PRESENTED THROUGHOUT

JB2973 120123/020523M